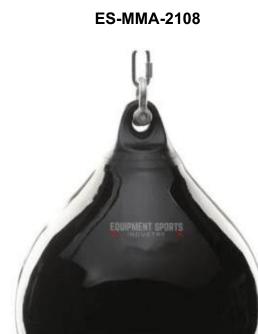

## **Angle And Upper Cut Bag**

N GUIDE // MANUFACTURER & EXPORTER

**ES-MMA-703** 

**ES-MMA-704** 

**ES-MMA-705** 

**ES-MMA-706** 

Leather Angle Punchbag is handcrafted in a high quality hide leather outer, filled with shredded fabric. A foam jacket separates the leather outer and inner fabric. The foam jacket is a whopping 5cm (2 inches) thick, this gives an even and neat look to the bag and more importantly offers increased shock absorbency for less stress on hands, wrist and elbow joints. Cow hide classic brown leather Requires a 6 hook chain Weight: 34kg approx.