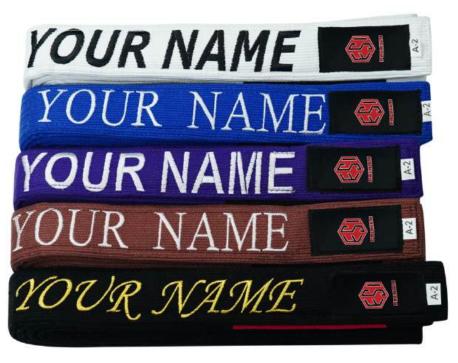

### Brazilian Jiu Jitsu Bjj Belt

PRODUCT SELECTION GUIDE // MANUFACTURER & EXPORTER

Premium Brazilian Jiu Jitsu Bjj White Belt made up of Pearl Weave Width 2" Stitched with Perfection Durable & Long lasting Black patch for rank stripes Available colors: White, Blue, Black, Brown & Purple

ES-U-002

BJJ belts are unrivaled in craftsmanship and quality. Made up of Pearl Weave, they are comfortable yet durable, making them perfect for both casual and competitive wear. Their sleek design ensures a great fit, while the vibrant colors add a touch of personality to your training outfit. Custom name/text can be embroidered on the belts Premium Brazilian Jiu Jitsu Bjj White Belt made up of Pearl Weave Width 2" Stitched with Perfection Durable & Long lasting Black patch for rank stripes Available colors

### Sports Brazilian Jiu Jitsu Bjj Belt

PRODUCT SELECTION GUIDE // MANUFACTURER & EXPORTER

Stitched with Perfection Durable & Long lasting Black patch for rank stripes
Available colors: White, Blue, Black, Brown & Purple
Long lasting Brazilian Jiu Jitsu BJJ Belt