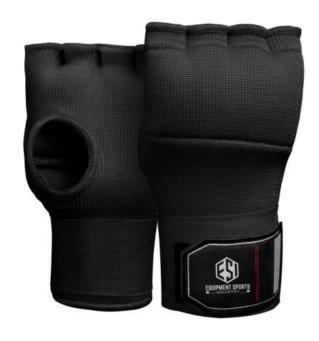

### **Inner Hand Gloves**

Not only do these elasticated gloves provide unparalleled comfort and grip strength, but they offer complete protection from cuts and bruises too.Manufactured from woven carbon fiber fabric for ultimate strength.Ayz-F™ elastic for enhanced comfort and securityComes in a half-finger design that does not disturb the gripSleek and stylish design that gives maximum wrist coverageExtended thumb design for an improved performance