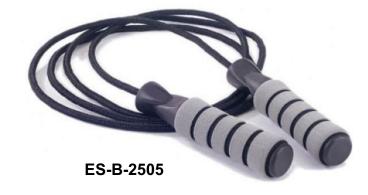

## **Jumping Rope**

PRODUCT SELECTION GUIDE // MANUFACTURER & EXPORTER

ES-B-2503

Ball bearing swivel to ensure a tangle free skipping PVC protected coated steel cable for superior longevity Dimensions; 3 Metre Cable, 2.6mm Cable with 15cm handles Fully Adjustable, just loosen the screws and set desired length