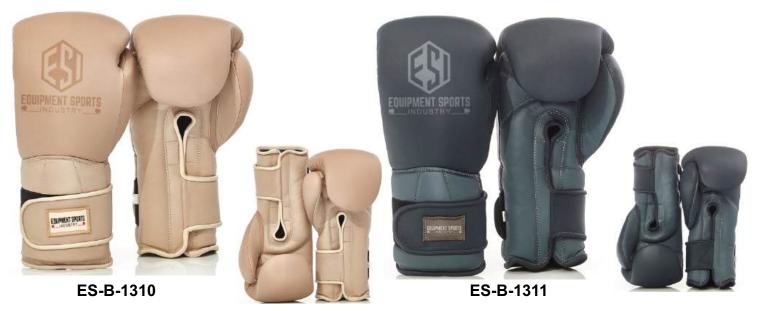

### **Boxing Gloves**

#### PRODUCT SELECTION GUIDE // MANUFACTURER & EXPORTER

ES-B-1304

ES-B-1305

ES-B-1306

ES-B-1307

ES-B-1308

ES-B-1309

Premium select leather outer layer Competition grade Quad Core with Gel Fusion for maximum performance and protection Special square shoulder design with tapered knuckle configuration for unmatched performance and strike power Sportline 3D heat and moisture management liner system Lace-up design to conform with competition requirements (8oz and 10oz fight weights)