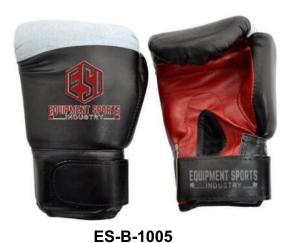

# **Bag Gloves**

PRODUCT SELECTION GUIDE // MANUFACTURER & EXPORTER

Made of Artificial Leather Elastic cuff for easy on and of Size: S,M,L,XL Custom Logo & Design Possible.