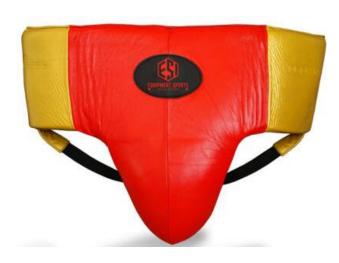

### **Abdominal Guard**

PRODUCT SELECTION GUIDE // MANUFACTURER & EXPORTER

ES-B-3003

ES-B-3005

ES-B-3002

ES-B-3004

ES-B-3006

High impact resistant poly protector. Border bound with foam casing stuffed with fluffed cotton. Slip-infits into jock straps and briefs. Shaped to give optimum groin protection