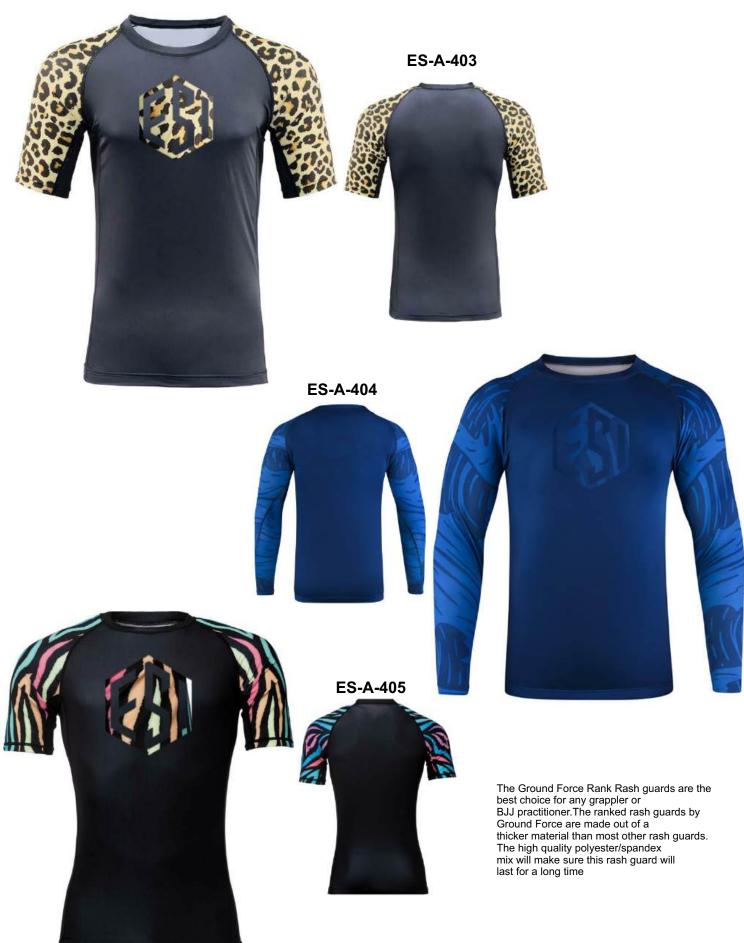

# Rashguard

PRODUCT SELECTION GUIDE // MANUFACTURER & EXPORTER

The Ground Force Rank Rash guards are the best choice for any grappler or BJJ practitioner. The ranked rash guards by Ground Force are made out of a thicker material than most other rash guards. The high quality polyester/spandex mix will make sure this rash guard will last for a long time

# Rashguard

PRODUCT SELECTION GUIDE // MANUFACTURER & EXPORTER

+92 (311) 730 0557

www.equipmentsportsindustry.com

in fo@equipment sports industry. com

Near Masjid, Gulzar Mohala Mianapura, Sialkot, 51310.