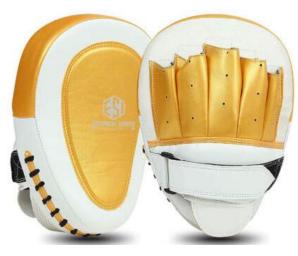

### **Focus Pads**

PRODUCT SELECTION GUIDE // MANUFACTURER & EXPORTER

**ES-MMA-1003** 

**ES-MMA-1004** 

**ES-MMA-1006** 

**ES-MMA-1007** 

**ES-MMA-1008** 

Material: Available in both (Genuine Leather / PU Leather) Colors: Various Colors and Combinations Available Sizes: All Sizes Available (Provide your Custom Size)

Custom Printing Availability (Comes with your logo or any other Custom printing)