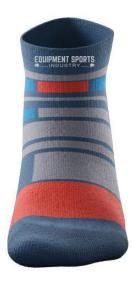

#### **MMA Socks**

PRODUCT SELECTION GUIDE // MANUFACTURER & EXPORTER

**ES-MMA-1902** 

ES-MMA-1901

**ES-MMA-1905** 

**ES-MMA-1904** 

**ES-MMA-1906** 

Get ready to shamrock and roll this St. Patty's Day in true Gonzaga Bulldogs style with these vibrant crew socks from Rock Em Socks. The breathable construction, form-fit band and stretchy fabric keep you comfortable. On top of that, the striking Gonzaga Bulldogs graphics and spirited shamrock pattern add some luck to your holiday apparel. Imported Breathable construction Crew lengthForm-fit band Formed heel Padded sole and toebox Woven graphics Material: 42% Polyester/38% Cotton/13% Nylon/6% Natural Latex Rubber/1% Spandex