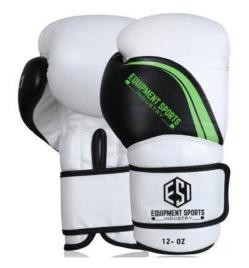

### **Boxing Gloves**

#### PRODUCT SELECTION GUIDE // MANUFACTURER & EXPORTER

ES-B-1304

ES-B-1305

ES-B-1306

ES-B-1307

ES-B-1308

ES-B-1309

Premium select leather outer layer Competition grade Quad Core with Gel Fusion for maximum performance and protection Special square shoulder design with tapered knuckle configuration for unmatched performance and strike power Sportline 3D heat and moisture management liner system Lace-up design to conform with competition requirements (8oz and 10oz fight weights)