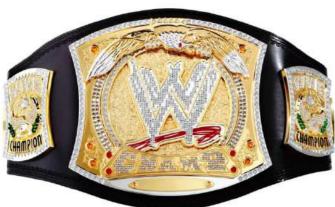

# **Championship Belt**

PRODUCT SELECTION GUIDE // MANUFACTURER & EXPORTER

ES-B-1502

ES-B-1503

ES-B-1504

ES-B-1506

A heavyweight should never settle for one of those weak title belts you 've seen floating around the web. Our belts crush the competition. We provide the most unique and easy to design options available to customize your belt for any champion. Belt Dimensions Height: 10" Length: 52" Main Plate Dimension: Height: 9" Width: 13" Belt Fit: Closest buttons to farthest buttons 37" 49" All straps are made of Synthetic Leather