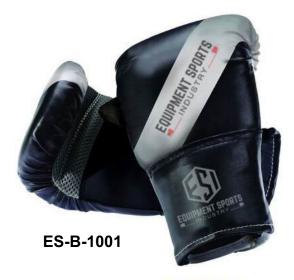

## **Sparring Gloves**

PRODUCT SELECTION GUIDE // MANUFACTURER & EXPORTER

EQUIPMENT SPORTS

ES-B-2103

ES-B-2106

ES-B-2107

100% premium full-grain leather Our top of the line T3 made with 100% premium full-grain leather makes Kanpeki our most luxurious Boxing Gloves. Available in 12oz and 16oz ideal for bag, pads and sparring. Check out all T3 Kanpeki features here. Handcrafted using full-grain leather makes T3 Kanpeki the most premium boxing experience for athletes of all levels. Your knuckles and hands are protected by a patented foam composition, while your wrists are kept secure by award-winning splint support. The rich leather smell alone will make this your go-to glove for intense training sessions. Premium full-grain leather Industryleading wrist support Custom fit by Dual-X™ High impact absorption layered foam Protection from odor causing bacteria