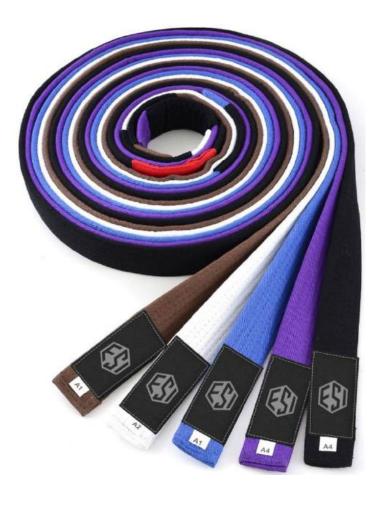

### Brazilian Jiu Jitsu Bjj Belt

PRODUCT SELECTION GUIDE // MANUFACTURER & EXPORTER

Premium Brazilian Jiu Jitsu Bjj White Belt made up of Pearl Weave Width 2" Stitched with Perfection Durable & Long lasting Black patch for rank stripes Available colors: White, Blue, Black, Brown & Purple

ES-U-002

BJJ belts are unrivaled in craftsmanship and quality. Made up of Pearl Weave, they are comfortable yet durable, making them perfect for both casual and competitive wear. Their sleek design ensures a great fit, while the vibrant colors add a touch of personality to your training outfit. Custom name/text can be embroidered on the belts Premium Brazilian Jiu Jitsu Bjj White Belt made up of Pearl Weave Width 2" Stitched with Perfection Durable & Long lasting Black patch for rank stripes Available colors

### Sports Brazilian Jiu Jitsu Bjj Belt

PRODUCT SELECTION GUIDE // MANUFACTURER & EXPORTER

Stitched with Perfection Durable & Long lasting Black patch for rank stripes
Available colors: White, Blue, Black, Brown & Purple
Long lasting Brazilian Jiu Jitsu BJJ Belt