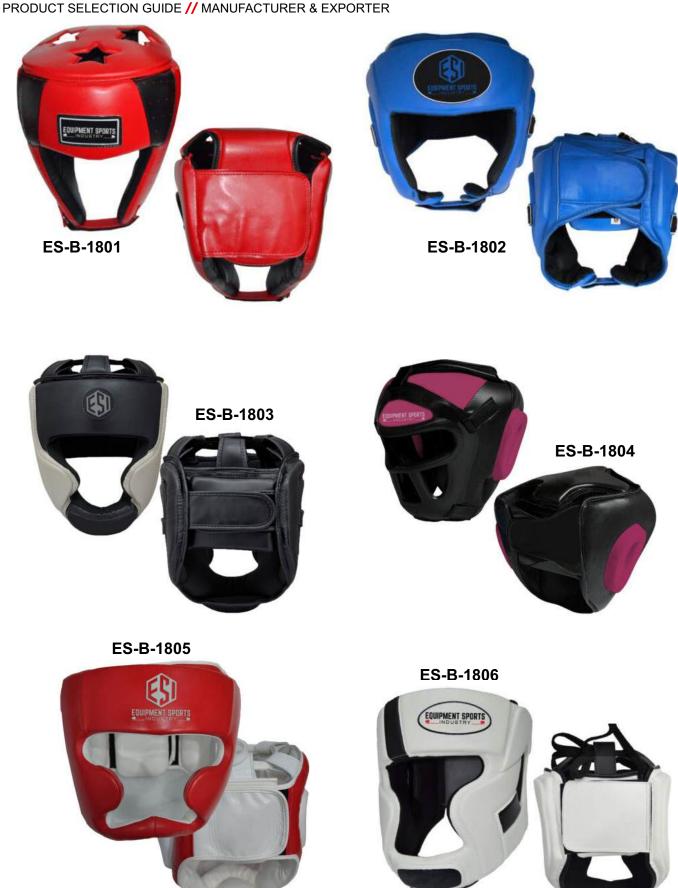

### **Head Guard**

Sting Orion Gel Open Face Head Guard Neo Gel for Shock absorption High Profile padding to brow, cheek and temple Maximum vision Premium leather outer Gel fusion for strike absorption anatomically designed with non-slip lining