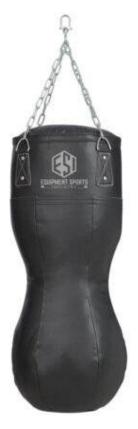

# **Punching Bags**

PRODUCT SELECTION GUIDE // MANUFACTURER & EXPORTER

**ES-MMA-2107** 

**ES-MMA-2109** 

**ES-MMA-2110** 

4FT Boxing MMA White/Gold Color Heavy Punching Bags -85LB 15" Diameter High-Grade Chrome D-Ring Hardware (Maximizes Life) Triple Stitched Straps and Seams
High grade skins for Easy Cleaning and Durability Filled and ready for use Weatherproof