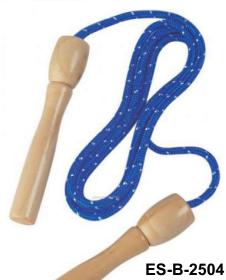

## **Jumping Rope**

PRODUCT SELECTION GUIDE // MANUFACTURER & EXPORTER

ES-B-2503

Ball bearing swivel to ensure a tangle free skipping PVC protected coated steel cable for superior longevity Dimensions; 3 Metre Cable, 2.6mm Cable with 15cm handles Fully Adjustable, just loosen the screws and set desired length