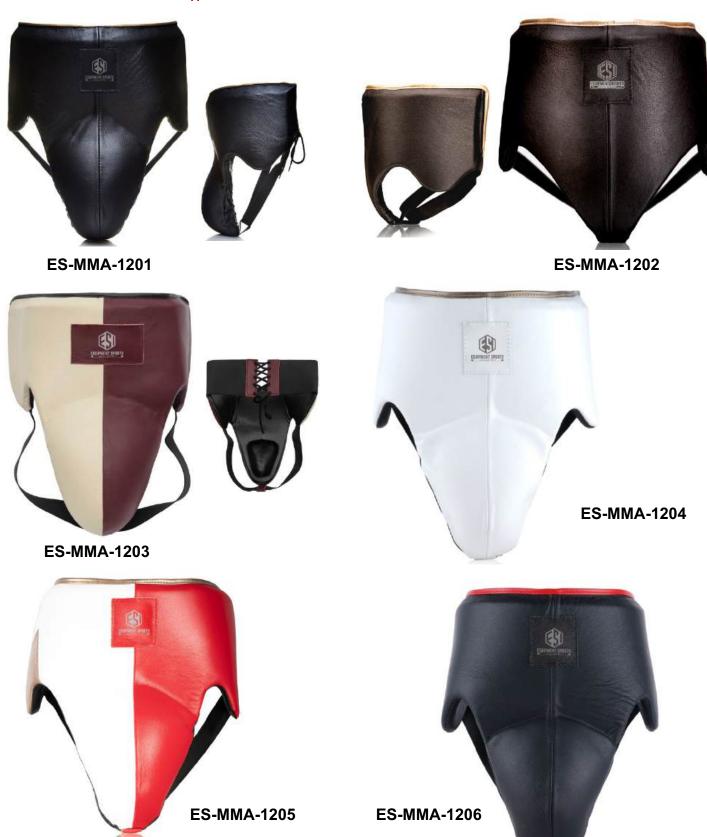

### **Abdominal Guard**

PRODUCT SELECTION GUIDE // MANUFACTURER & EXPORTER

ES-B-3003

ES-B-3005

ES-B-3002

ES-B-3004

ES-B-3006

High impact resistant poly protector. Border bound with foam casing stuffed with fluffed cotton. Slip-infits into jock straps and briefs. Shaped to give optimum groin protection

### **Groin Guard**

#### PRODUCT SELECTION GUIDE // MANUFACTURER & EXPORTER

The distinct style of luxury protective wear, hand-crafted to create the ultimate in elegance and refinement. This groin protector bears the name Wraith, due to its feather-light supreme leather construction – so excellent you'll forget you're wearing it.

The superb design is reflected in every detail of this protector, from the flawless contoured shape that allows for a complete range of movement without sacrifice to the refined leather and intricate detail that adorn every Fly product. Created from a timeless combination of fine materials and meticulous British craftsmanship.