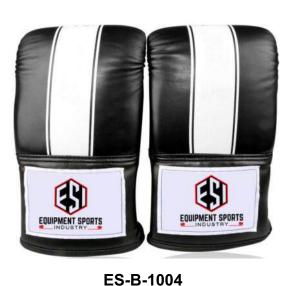

# **Bag Gloves**

PRODUCT SELECTION GUIDE // MANUFACTURER & EXPORTER

Made of Artificial Leather Elastic cuff for easy on and of Size: S,M,L,XL Custom Logo & Design Possible.