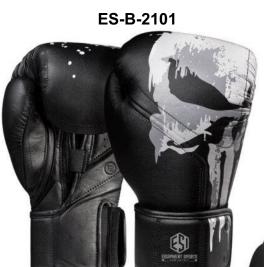

## **Sparring Gloves**

PRODUCT SELECTION GUIDE // MANUFACTURER & EXPORTER

EQUIPMENT SPORTS

ES-B-2103

ES-B-2106

ES-B-2107

100% premium full-grain leather Our top of the line T3 made with 100% premium full-grain leather makes Kanpeki our most luxurious Boxing Gloves. Available in 12oz and 16oz ideal for bag, pads and sparring. Check out all T3 Kanpeki features here. Handcrafted using full-grain leather makes T3 Kanpeki the most premium boxing experience for athletes of all levels. Your knuckles and hands are protected by a patented foam composition, while your wrists are kept secure by award-winning splint support. The rich leather smell alone will make this your go-to glove for intense training sessions. Premium full-grain leather Industryleading wrist support Custom fit by Dual-X™ High impact absorption layered foam Protection from odor causing bacteria