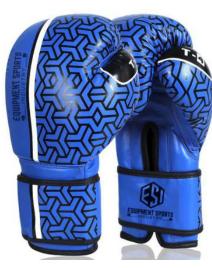

### **Boxing Gloves**

#### PRODUCT SELECTION GUIDE // MANUFACTURER & EXPORTER

ES-B-1304

ES-B-1305

ES-B-1306

ES-B-1307

ES-B-1308

ES-B-1309

Premium select leather outer layer Competition grade Quad Core with Gel Fusion for maximum performance and protection Special square shoulder design with tapered knuckle configuration for unmatched performance and strike power Sportline 3D heat and moisture management liner system Lace-up design to conform with competition requirements (8oz and 10oz fight weights)