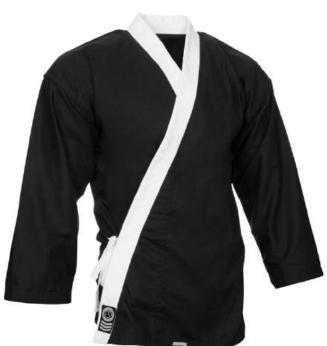

### **Karate Uniform**

PRODUCT SELECTION GUIDE // MANUFACTURER & EXPORTER

ES-U-302

Our newest and lightest weight uniform. Ideal for students. 55% cotton/45% polyester blend. Reinforced stitching at seams provides strength for even the most strenuous workout. Set includes jacket, pants and white belt. Pants feature an elastic drawstring waist. Machine washable.

### **Karate Uniform**

PRODUCT SELECTION GUIDE // MANUFACTURER & EXPORTER

ES-U-307 **ES-U-306** 

> Our newest and lightest weight uniform. Ideal for students. 55% cotton/45% polyester blend. Reinforced stitching at seams provides strength for even the most strenuous workout. Set includes jacket, pants and white belt. Pants feature an elastic drawstring waist. Machine washable.