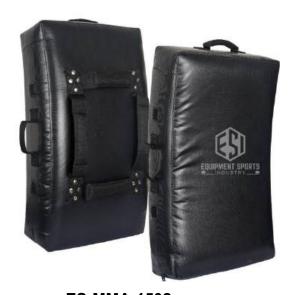

# **Kicking Shields**

**ES-MMA-1407** 

**ES-MMA-1503** 

**LS-MMA-1408** 

ES-MMA-1502

Boon Sport Thai Kick Pads / Curved / Brown Black Super thick top grain cowhide leather, treated to increase water resistance and durability. Strong foam provides excellent support while being lightweight. Extra strong belt and buckles.