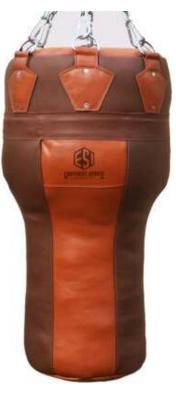

## **Angle And Upper Cut Bag**

N GUIDE // MANUFACTURER & EXPORTER

**ES-MMA-703** 

**ES-MMA-704** 

**ES-MMA-705** 

**ES-MMA-706** 

Leather Angle Punchbag is handcrafted in a high quality hide leather outer, filled with shredded fabric. A foam jacket separates the leather outer and inner fabric. The foam jacket is a whopping 5cm (2 inches) thick, this gives an even and neat look to the bag and more importantly offers increased shock absorbency for less stress on hands, wrist and elbow joints. Cow hide classic brown leather Requires a 6 hook chain Weight: 34kg approx.