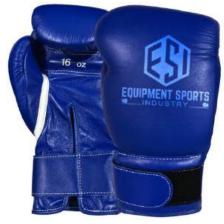

### **Boxing Gloves**

#### PRODUCT SELECTION GUIDE // MANUFACTURER & EXPORTER

ES-B-1304

ES-B-1305

ES-B-1306

ES-B-1307

ES-B-1308

ES-B-1309

Premium select leather outer layer Competition grade Quad Core with Gel Fusion for maximum performance and protection Special square shoulder design with tapered knuckle configuration for unmatched performance and strike power Sportline 3D heat and moisture management liner system Lace-up design to conform with competition requirements (8oz and 10oz fight weights)