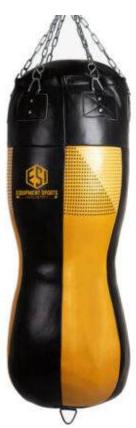

# **Punching Bags**

PRODUCT SELECTION GUIDE // MANUFACTURER & EXPORTER

**ES-MMA-2107** 

**ES-MMA-2109** 

**ES-MMA-2110** 

4FT Boxing MMA White/Gold Color Heavy Punching Bags -85LB 15" Diameter High-Grade Chrome D-Ring Hardware (Maximizes Life) Triple Stitched Straps and Seams
High grade skins for Easy Cleaning and Durability Filled and ready for use Weatherproof