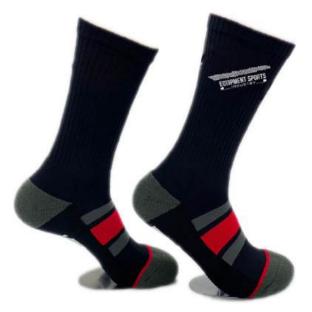

#### **MMA Socks**

PRODUCT SELECTION GUIDE // MANUFACTURER & EXPORTER

**ES-MMA-1902** 

ES-MMA-1901

**ES-MMA-1905** 

**ES-MMA-1904** 

**ES-MMA-1906** 

Get ready to shamrock and roll this St. Patty's Day in true Gonzaga Bulldogs style with these vibrant crew socks from Rock Em Socks. The breathable construction, form-fit band and stretchy fabric keep you comfortable. On top of that, the striking Gonzaga Bulldogs graphics and spirited shamrock pattern add some luck to your holiday apparel. Imported Breathable construction Crew lengthForm-fit band Formed heel Padded sole and toebox Woven graphics Material: 42% Polyester/38% Cotton/13% Nylon/6% Natural Latex Rubber/1% Spandex