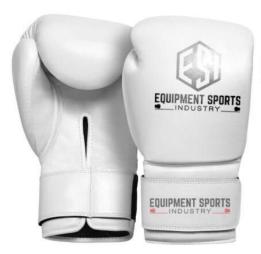

### **Boxing Gloves**

#### PRODUCT SELECTION GUIDE // MANUFACTURER & EXPORTER

ES-B-1304

ES-B-1305

ES-B-1306

ES-B-1307

ES-B-1308

ES-B-1309

Premium select leather outer layer Competition grade Quad Core with Gel Fusion for maximum performance and protection Special square shoulder design with tapered knuckle configuration for unmatched performance and strike power Sportline 3D heat and moisture management liner system Lace-up design to conform with competition requirements (8oz and 10oz fight weights)