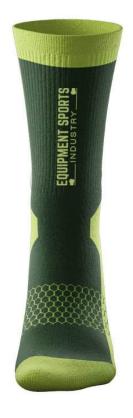

#### **MMA Socks**

PRODUCT SELECTION GUIDE // MANUFACTURER & EXPORTER

**ES-MMA-1902** 

ES-MMA-1901

**ES-MMA-1905** 

**ES-MMA-1904** 

**ES-MMA-1906** 

Get ready to shamrock and roll this St. Patty's Day in true Gonzaga Bulldogs style with these vibrant crew socks from Rock Em Socks. The breathable construction, form-fit band and stretchy fabric keep you comfortable. On top of that, the striking Gonzaga Bulldogs graphics and spirited shamrock pattern add some luck to your holiday apparel. Imported Breathable construction Crew lengthForm-fit band Formed heel Padded sole and toebox Woven graphics Material: 42% Polyester/38% Cotton/13% Nylon/6% Natural Latex Rubber/1% Spandex