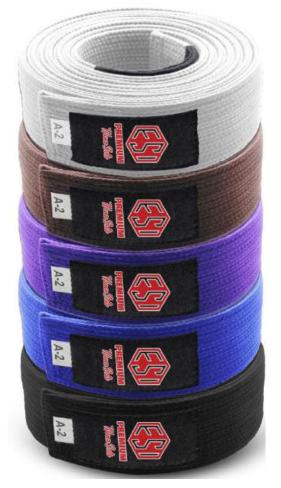

### Brazilian Jiu Jitsu Bjj Belt

PRODUCT SELECTION GUIDE // MANUFACTURER & EXPORTER

Premium Brazilian Jiu Jitsu Bjj White Belt made up of Pearl Weave Width 2" Stitched with Perfection Durable & Long lasting Black patch for rank stripes Available colors: White, Blue, Black, Brown & Purple

ES-U-002

BJJ belts are unrivaled in craftsmanship and quality. Made up of Pearl Weave, they are comfortable yet durable, making them perfect for both casual and competitive wear. Their sleek design ensures a great fit, while the vibrant colors add a touch of personality to your training outfit. Custom name/text can be embroidered on the belts Premium Brazilian Jiu Jitsu Bjj White Belt made up of Pearl Weave Width 2" Stitched with Perfection Durable & Long lasting Black patch for rank stripes Available colors