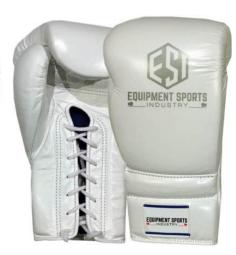

#### PRODUCT SELECTION GUIDE // MANUFACTURER & EXPORTER

ES-B-1304

ES-B-1305

ES-B-1306

ES-B-1307

ES-B-1308

ES-B-1309

Premium select leather outer layer Competition grade Quad Core with Gel Fusion for maximum performance and protection Special square shoulder design with tapered knuckle configuration for unmatched performance and strike power Sportline 3D heat and moisture management liner system Lace-up design to conform with competition requirements (8oz and 10oz fight weights)