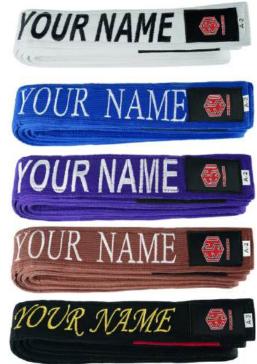

### Brazilian Jiu Jitsu Bjj Belt

PRODUCT SELECTION GUIDE // MANUFACTURER & EXPORTER

Premium Brazilian Jiu Jitsu Bjj White Belt made up of Pearl Weave Width 2" Stitched with Perfection Durable & Long lasting Black patch for rank stripes Available colors: White, Blue, Black, Brown & Purple

ES-U-002

BJJ belts are unrivaled in craftsmanship and quality. Made up of Pearl Weave, they are comfortable yet durable, making them perfect for both casual and competitive wear. Their sleek design ensures a great fit, while the vibrant colors add a touch of personality to your training outfit. Custom name/text can be embroidered on the belts Premium Brazilian Jiu Jitsu Bjj White Belt made up of Pearl Weave Width 2" Stitched with Perfection Durable & Long lasting Black patch for rank stripes Available colors

### Sports Brazilian Jiu Jitsu Bjj Belt

PRODUCT SELECTION GUIDE // MANUFACTURER & EXPORTER

Stitched with Perfection Durable & Long lasting Black patch for rank stripes
Available colors: White, Blue, Black, Brown & Purple
Long lasting Brazilian Jiu Jitsu BJJ Belt