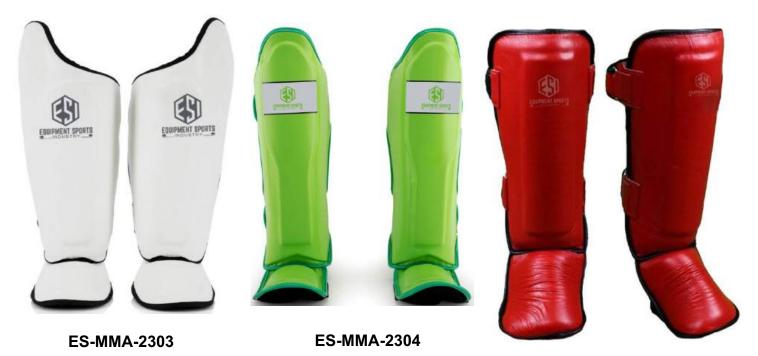

#### **Shin Guard**

PRODUCT SELECTION GUIDE // MANUFACTURER & EXPORTER

**ES-MMA-2301** 

ES-MMA-2302

**ES-MMA-2305** 

shin guards are the newest addition to range. Designed for ultimate durability to withstand any kind of kick or knee. With triple velcro closure these shin guards hug your legs to make them one with your body, so comfortable and light you'll forget you're wearing them. The shin guards guards are covered with a durable leather which covers unique light yet durable foam design.