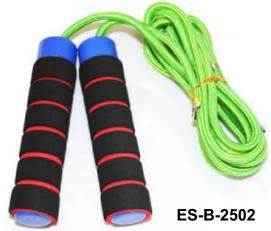

## **Jumping Rope**

PRODUCT SELECTION GUIDE // MANUFACTURER & EXPORTER

ES-B-2503

Ball bearing swivel to ensure a tangle free skipping PVC protected coated steel cable for superior longevity Dimensions; 3 Metre Cable, 2.6mm Cable with 15cm handles Fully Adjustable, just loosen the screws and set desired length