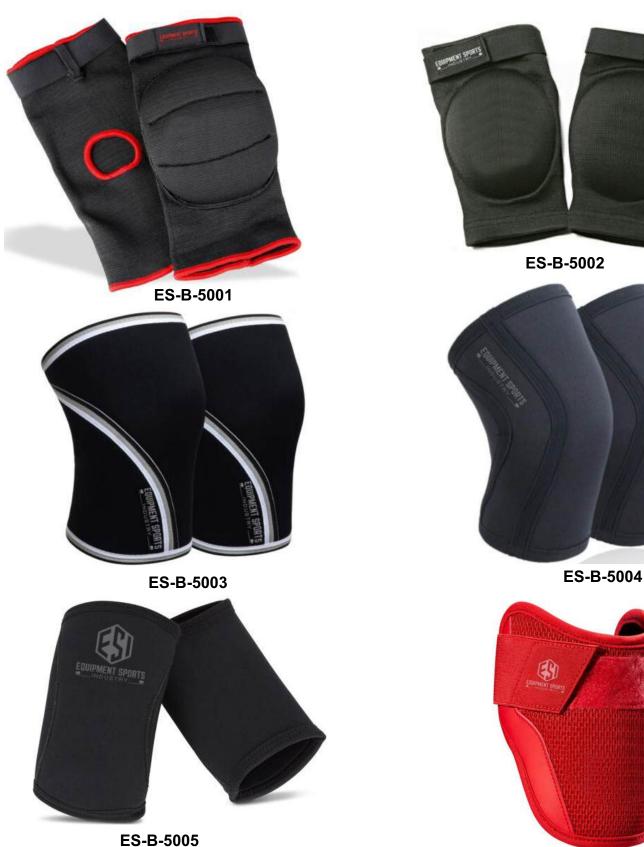

### **Elbow Protection**

EDUIPMENT SPERTS

PRODUCT SELECTION GUIDE // MANUFACTURER & EXPORTER

pull on style sleeve supports the elbow. Breathable terry cloth lining wicks away moisture. Padding offers additional cushioning and support. Fits left or right.