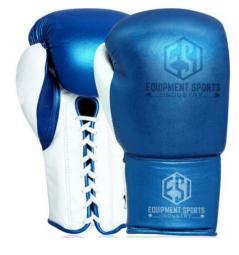

### **Boxing Gloves**

#### PRODUCT SELECTION GUIDE // MANUFACTURER & EXPORTER

ES-B-1304

ES-B-1305

ES-B-1306

ES-B-1307

ES-B-1308

ES-B-1309

Premium select leather outer layer Competition grade Quad Core with Gel Fusion for maximum performance and protection Special square shoulder design with tapered knuckle configuration for unmatched performance and strike power Sportline 3D heat and moisture management liner system Lace-up design to conform with competition requirements (8oz and 10oz fight weights)