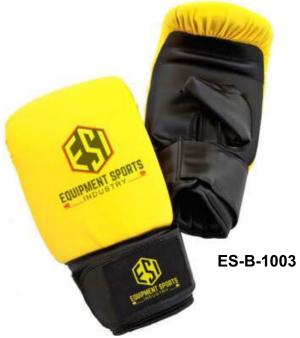

# **Bag Gloves**

PRODUCT SELECTION GUIDE // MANUFACTURER & EXPORTER

Made of Artificial Leather Elastic cuff for easy on and of Size: S,M,L,XL Custom Logo & Design Possible.