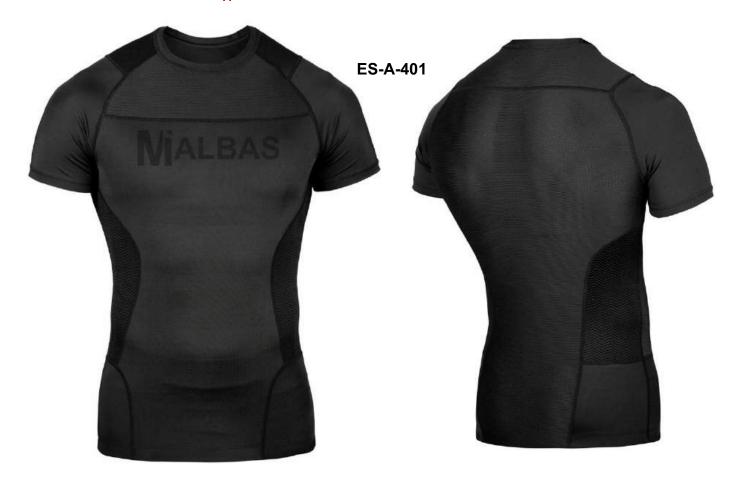

# Rashguard

PRODUCT SELECTION GUIDE // MANUFACTURER & EXPORTER

The Ground Force Rank Rash guards are the best choice for any grappler or BJJ practitioner. The ranked rash guards by Ground Force are made out of a thicker material than most other rash guards. The high quality polyester/spandex mix will make sure this rash guard will last for a long time

# Rashguard

PRODUCT SELECTION GUIDE // MANUFACTURER & EXPORTER

+92 (311) 730 0557

www.equipmentsportsindustry.com

in fo@equipment sports industry. com

Near Masjid, Gulzar Mohala Mianapura, Sialkot, 51310.