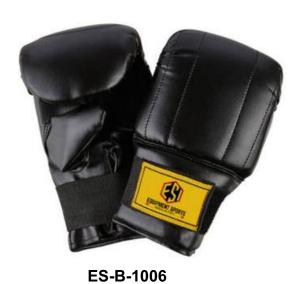

# **Bag Gloves**

PRODUCT SELECTION GUIDE // MANUFACTURER & EXPORTER

Made of Artificial Leather Elastic cuff for easy on and of Size: S,M,L,XL Custom Logo & Design Possible.