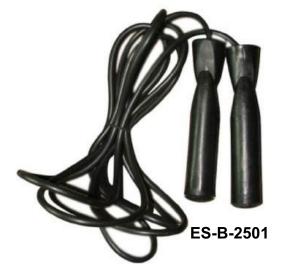

## **Jumping Rope**

PRODUCT SELECTION GUIDE // MANUFACTURER & EXPORTER

ES-B-2503

Ball bearing swivel to ensure a tangle free skipping PVC protected coated steel cable for superior longevity Dimensions; 3 Metre Cable, 2.6mm Cable with 15cm handles Fully Adjustable, just loosen the screws and set desired length