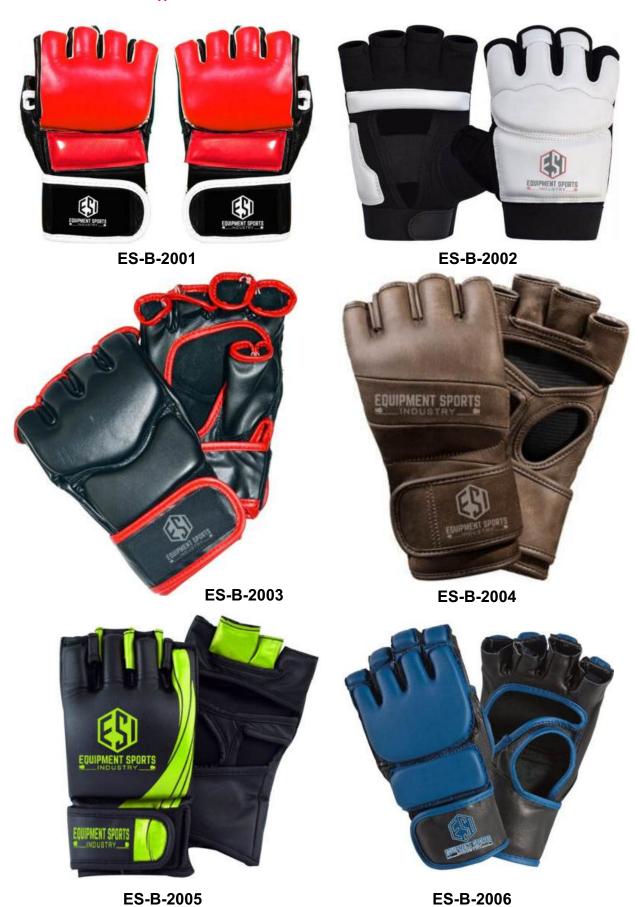

### **MMA Gloves**

PRODUCT SELECTION GUIDE // MANUFACTURER & EXPORTER

Constructed from 100% genuine leather Gloves are designed to naturally contour to the knuckles in a compact, curved shape to reduce hand fatigue The open-palm design allows maximum dexterity for grappling and fully-adjustable wrist wraps provide extra support