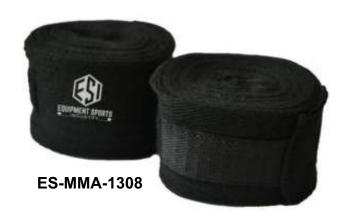

# **Hand Wraps**

PRODUCT SELECTION GUIDE // MANUFACTURER & EXPORTER

**ES-MMA-1303** 

**ES-MMA-1302** 

**ES-MMA-1306** 

That is why these boxing handwraps have a thumb loop and exposed hook & loop closure. It makes it easy to wrap your hands quickly and get busy training. They are 2" wide and 180" long. Elastic Cotton Thumb Loop Machine Washable with Handwrap Wash Bag(Not Included)