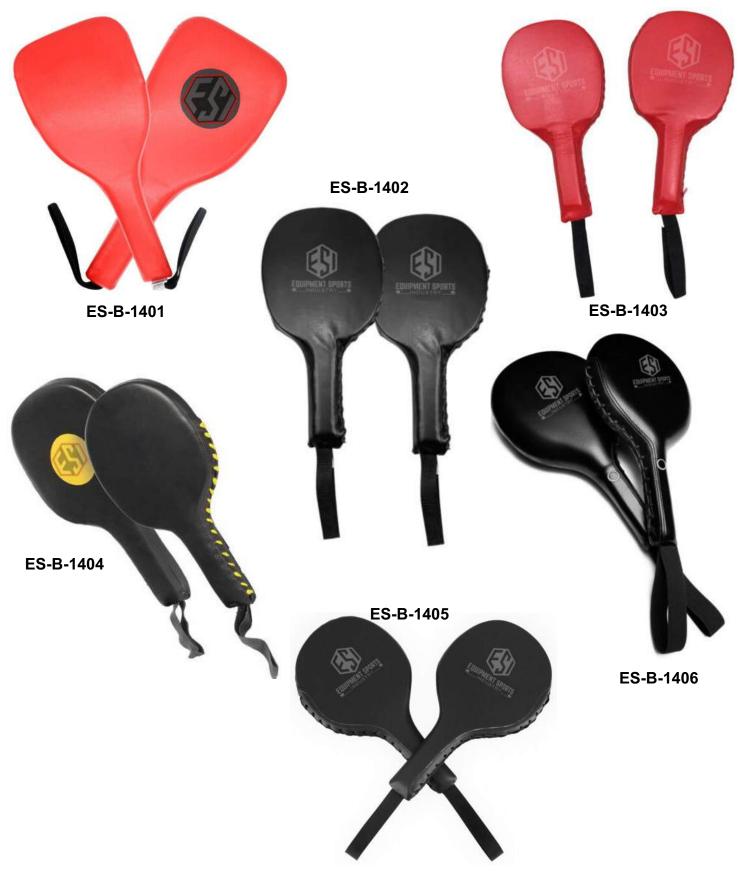

## **Boxing Paddle**

PRODUCT SELECTION GUIDE // MANUFACTURER & EXPORTER

Ideal training aid to increase punching precision, speed, accuracy. Made from Micro Fiber for extra durable and lightweight Reinforced handle with iron to ensure maximum durability Special handle designed for tighter grips Nylon packaging included