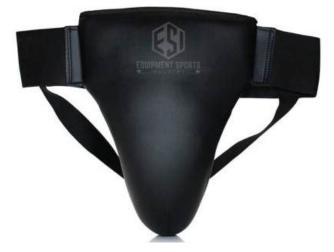

### **Groin Guard**

#### PRODUCT SELECTION GUIDE // MANUFACTURER & EXPORTER

The distinct style of luxury protective wear, hand-crafted to create the ultimate in elegance and refinement. This groin protector bears the name Wraith, due to its feather-light supreme leather construction – so excellent you'll forget you're wearing it.

The superb design is reflected in every detail of this protector, from the flawless contoured shape that allows for a complete range of movement without sacrifice to the refined leather and intricate detail that adorn every Fly product. Created from a timeless combination of fine materials and meticulous British craftsmanship.