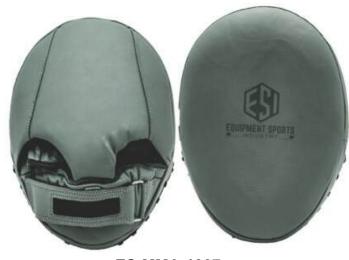

### **Focus Pads**

PRODUCT SELECTION GUIDE // MANUFACTURER & EXPORTER

**ES-MMA-1003** 

**ES-MMA-1004** 

**ES-MMA-1006** 

**ES-MMA-1007** 

**ES-MMA-1008** 

Material: Available in both (Genuine Leather / PU Leather) Colors: Various Colors and Combinations Available Sizes: All Sizes Available (Provide your Custom Size)

Custom Printing Availability (Comes with your logo or any other Custom printing)