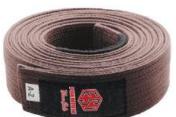

### Brazilian Jiu Jitsu Bjj Belt

PRODUCT SELECTION GUIDE // MANUFACTURER & EXPORTER

Premium Brazilian Jiu Jitsu Bjj White Belt made up of Pearl Weave Width 2" Stitched with Perfection Durable & Long lasting Black patch for rank stripes Available colors: White, Blue, Black, Brown & Purple

ES-U-002

BJJ belts are unrivaled in craftsmanship and quality. Made up of Pearl Weave, they are comfortable yet durable, making them perfect for both casual and competitive wear. Their sleek design ensures a great fit, while the vibrant colors add a touch of personality to your training outfit. Custom name/text can be embroidered on the belts Premium Brazilian Jiu Jitsu Bjj White Belt made up of Pearl Weave Width 2" Stitched with Perfection Durable & Long lasting Black patch for rank stripes Available colors