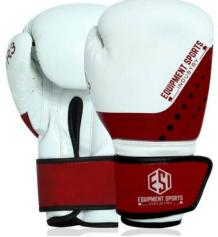

### **Boxing Gloves**

#### PRODUCT SELECTION GUIDE // MANUFACTURER & EXPORTER

ES-B-1304

ES-B-1305

ES-B-1306

ES-B-1307

ES-B-1308

ES-B-1309

Premium select leather outer layer Competition grade Quad Core with Gel Fusion for maximum performance and protection Special square shoulder design with tapered knuckle configuration for unmatched performance and strike power Sportline 3D heat and moisture management liner system Lace-up design to conform with competition requirements (8oz and 10oz fight weights)