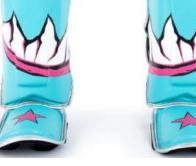

#### **Shin Guard**

PRODUCT SELECTION GUIDE // MANUFACTURER & EXPORTER

**ES-MMA-2301** 

ES-MMA-2302

**ES-MMA-2305** 

shin guards are the newest addition to range. Designed for ultimate durability to withstand any kind of kick or knee. With triple velcro closure these shin guards hug your legs to make them one with your body, so comfortable and light you'll forget you're wearing them. The shin guards guards are covered with a durable leather which covers unique light yet durable foam design.