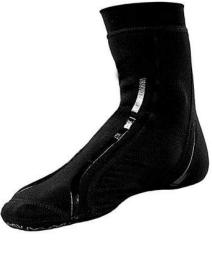

#### **Shin Guard**

PRODUCT SELECTION GUIDE // MANUFACTURER & EXPORTER

**ES-MMA-2301** 

ES-MMA-2302

**ES-MMA-2305** 

shin guards are the newest addition to range. Designed for ultimate durability to withstand any kind of kick or knee. With triple velcro closure these shin guards hug your legs to make them one with your body, so comfortable and light you'll forget you're wearing them. The shin guards guards are covered with a durable leather which covers unique light yet durable foam design.