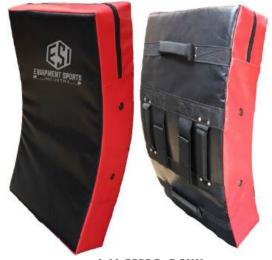

# **Kicking Shields**

**ES-MMA-1407** 

**ES-MMA-1503** 

**LS-MMA-1408** 

ES-MMA-1502

Boon Sport Thai Kick Pads / Curved / Brown Black Super thick top grain cowhide leather, treated to increase water resistance and durability. Strong foam provides excellent support while being lightweight. Extra strong belt and buckles.