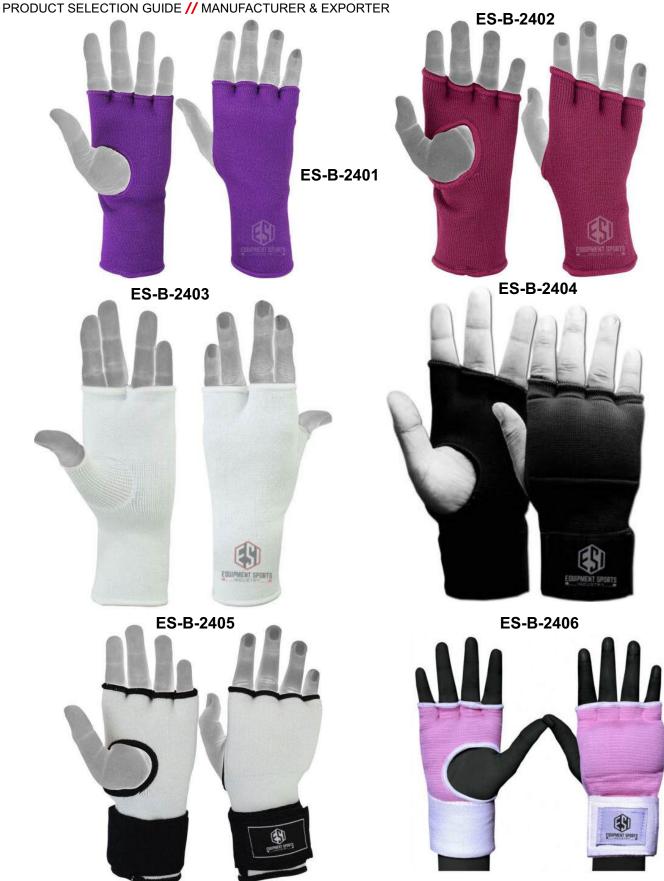

### **Inner Hand Gloves**

Not only do these elasticated gloves provide unparalleled comfort and grip strength, but they offer complete protection from cuts and bruises too.Manufactured from woven carbon fiber fabric for ultimate strength.Ayz-F™ elastic for enhanced comfort and securityComes in a half-finger design that does not disturb the gripSleek and stylish design that gives maximum wrist coverageExtended thumb design for an improved performance