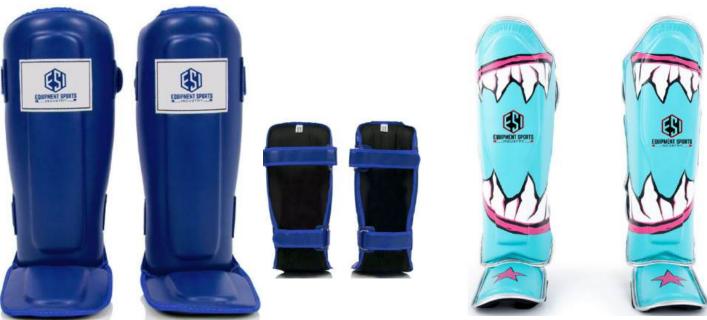

#### **Shin Guard**

PRODUCT SELECTION GUIDE // MANUFACTURER & EXPORTER

**ES-MMA-2301** 

ES-MMA-2302

**ES-MMA-2305** 

shin guards are the newest addition to range. Designed for ultimate durability to withstand any kind of kick or knee. With triple velcro closure these shin guards hug your legs to make them one with your body, so comfortable and light you'll forget you're wearing them. The shin guards guards are covered with a durable leather which covers unique light yet durable foam design.