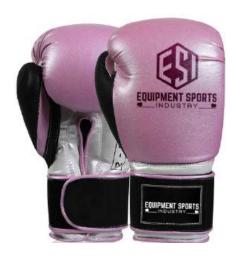

### **Boxing Gloves**

#### PRODUCT SELECTION GUIDE // MANUFACTURER & EXPORTER

ES-B-1304

ES-B-1305

ES-B-1306

ES-B-1307

ES-B-1308

ES-B-1309

Premium select leather outer layer Competition grade Quad Core with Gel Fusion for maximum performance and protection Special square shoulder design with tapered knuckle configuration for unmatched performance and strike power Sportline 3D heat and moisture management liner system Lace-up design to conform with competition requirements (8oz and 10oz fight weights)