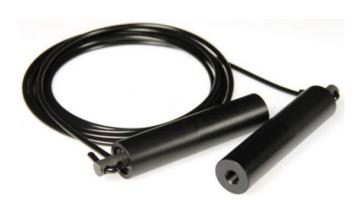

## **Jumping Rope**

PRODUCT SELECTION GUIDE // MANUFACTURER & EXPORTER

ES-B-2503

Ball bearing swivel to ensure a tangle free skipping PVC protected coated steel cable for superior longevity Dimensions; 3 Metre Cable, 2.6mm Cable with 15cm handles Fully Adjustable, just loosen the screws and set desired length