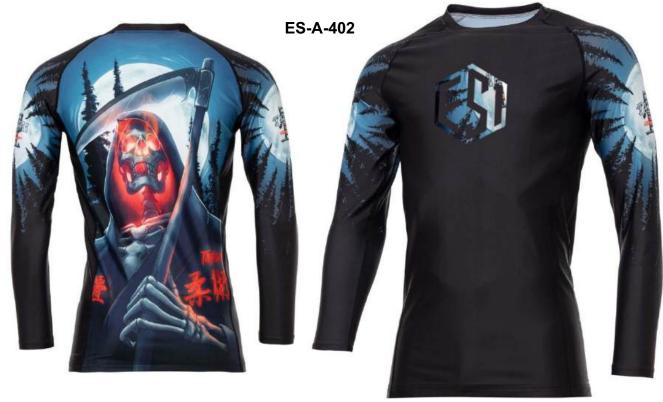

# Rashguard

PRODUCT SELECTION GUIDE // MANUFACTURER & EXPORTER

The Ground Force Rank Rash guards are the best choice for any grappler or BJJ practitioner. The ranked rash guards by Ground Force are made out of a thicker material than most other rash guards. The high quality polyester/spandex mix will make sure this rash guard will last for a long time

# Rashguard

PRODUCT SELECTION GUIDE // MANUFACTURER & EXPORTER

+92 (311) 730 0557

www.equipmentsportsindustry.com

in fo@equipment sports industry. com

Near Masjid, Gulzar Mohala Mianapura, Sialkot, 51310.