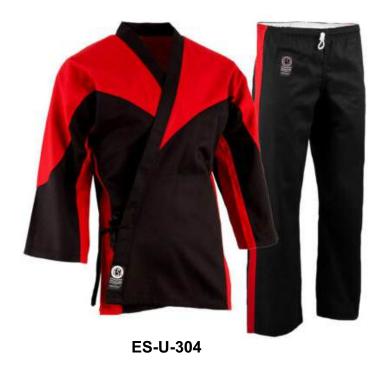

### **Karate Uniform**

PRODUCT SELECTION GUIDE // MANUFACTURER & EXPORTER

ES-U-307 **ES-U-306** 

> Our newest and lightest weight uniform. Ideal for students. 55% cotton/45% polyester blend. Reinforced stitching at seams provides strength for even the most strenuous workout. Set includes jacket, pants and white belt. Pants feature an elastic drawstring waist. Machine washable.