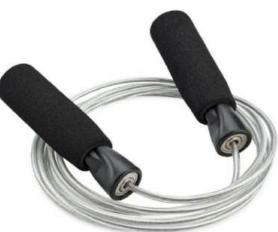

## **Jumping Rope**

PRODUCT SELECTION GUIDE // MANUFACTURER & EXPORTER

ES-B-2503

Ball bearing swivel to ensure a tangle free skipping PVC protected coated steel cable for superior longevity Dimensions; 3 Metre Cable, 2.6mm Cable with 15cm handles Fully Adjustable, just loosen the screws and set desired length

ES-B-2506