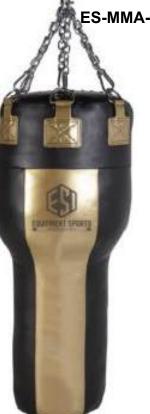

## **Angle And Upper Cut Bag**

N GUIDE // MANUFACTURER & EXPORTER

**ES-MMA-703** 

**ES-MMA-704** 

**ES-MMA-705** 

**ES-MMA-706** 

Leather Angle Punchbag is handcrafted in a high quality hide leather outer, filled with shredded fabric. A foam jacket separates the leather outer and inner fabric. The foam jacket is a whopping 5cm (2 inches) thick, this gives an even and neat look to the bag and more importantly offers increased shock absorbency for less stress on hands, wrist and elbow joints. Cow hide classic brown leather Requires a 6 hook chain Weight: 34kg approx.