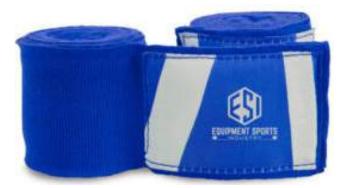

# **Hand Wraps**

PRODUCT SELECTION GUIDE // MANUFACTURER & EXPORTER

**ES-MMA-1303** 

**ES-MMA-1302** 

**ES-MMA-1306** 

That is why these boxing handwraps have a thumb loop and exposed hook & loop closure. It makes it easy to wrap your hands quickly and get busy training. They are 2" wide and 180" long. Elastic Cotton Thumb Loop Machine Washable with Handwrap Wash Bag(Not Included)