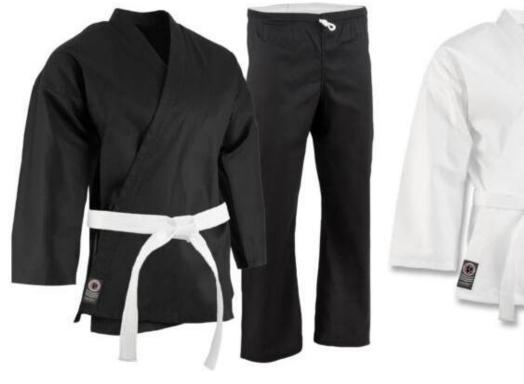

### **Karate Uniform**

PRODUCT SELECTION GUIDE // MANUFACTURER & EXPORTER

ES-U-302

Our newest and lightest weight uniform. Ideal for students. 55% cotton/45% polyester blend. Reinforced stitching at seams provides strength for even the most strenuous workout. Set includes jacket, pants and white belt. Pants feature an elastic drawstring waist. Machine washable.

### **Karate Uniform**

PRODUCT SELECTION GUIDE // MANUFACTURER & EXPORTER

ES-U-307 **ES-U-306** 

> Our newest and lightest weight uniform. Ideal for students. 55% cotton/45% polyester blend. Reinforced stitching at seams provides strength for even the most strenuous workout. Set includes jacket, pants and white belt. Pants feature an elastic drawstring waist. Machine washable.