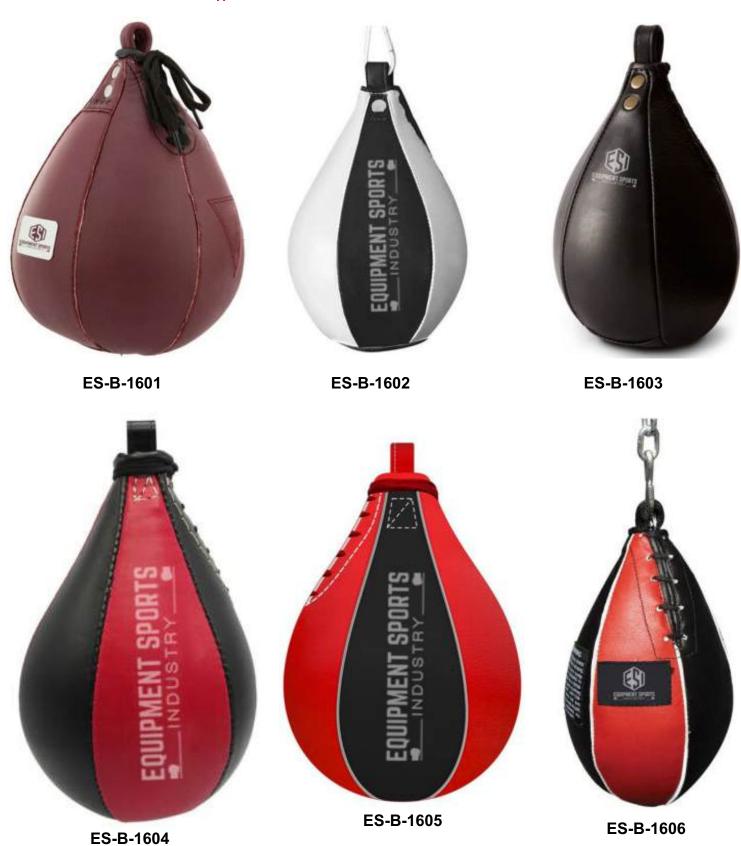

### **Double end Balls**

PRODUCT SELECTION GUIDE // MANUFACTURER & EXPORTER

This Double endball/ Boxing Punch Bag has been designed and made from the highest quality leather material. Incorporating double stitched edges to maximum strength plus aid all round durability this speedball is suitable for Boxing MMA Training and general fitness speed work. Our Double end speed ball is a great item of training equipment for boxing, kick boxing, martial arts, MMA, boxercise and general fitness use, Our Boxing Speedball is great for hand speed work and agility, improving balance and giving a rhythm to the fighter, Our speed ball is made from genuine leather and lined with multiple layers of material to give it extra strength, The rubber bladderin the ball is similar to that of a football in that it is simply pumped to give it the speed ball shape, Strong genuine leather construction, Made from topquality materials, Customize colors, Custom logo can place on the product Customize sizes are offered,