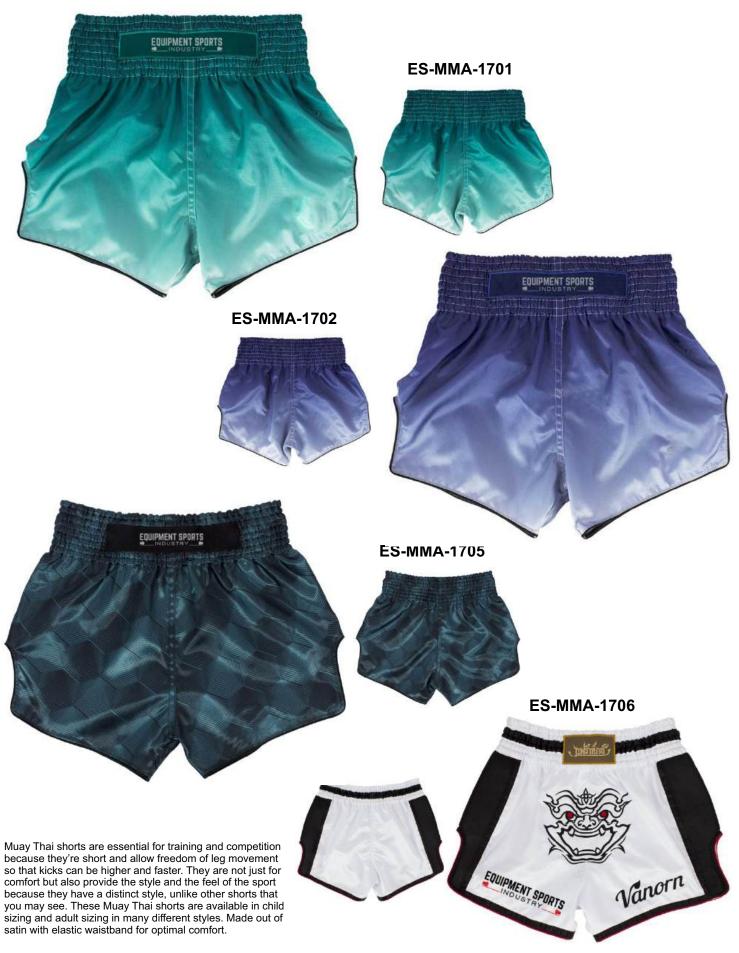

PRODUCT SELECTION GUIDE // MANUFACTURER & EXPORTER



Gym Needs ankle socks have true compression and stabilization technology that provides superior support and pain relief from: Plantar fasciitis Ankle/foot swelling, injuries, pain Ankle/foot recovery, circulation, maternity/pregnancy

### **Chest Guard**





# **Hand Wraps**

PRODUCT SELECTION GUIDE // MANUFACTURER & EXPORTER





**ES-MMA-1303** 



**ES-MMA-1302** 





**ES-MMA-1306** 



That is why these boxing handwraps have a thumb loop and exposed hook & loop closure. It makes it easy to wrap your hands quickly and get busy training. They are 2" wide and 180" long. Elastic Cotton Thumb Loop Machine Washable with Handwrap Wash Bag(Not Included)

### **Mauy Thai Shorts**



PRODUCT SELECTION GUIDE // MANUFACTURER & EXPORTER



#### **MMA Short**



PRODUCT SELECTION GUIDE // MANUFACTURER & EXPORTER





ES-MMA-1804



**ES-MMA-1805** 



MMA Shorts allow you to look wild and brave in stylish compression shorts built with your comfort and training in mind. It is designed for high-performance training, whether extreme workouts, cardio sessions, or training on the mat, and It gives you a full range of motion with maximum comfort.

#### **MMA Socks**



PRODUCT SELECTION GUIDE // MANUFACTURER & EXPORTER





**ES-MMA-1902** 





ES-MMA-1901



**ES-MMA-1905** 

**ES-MMA-1904** 

**ES-MMA-1906** 

Get ready to shamrock and roll this St. Patty's Day in true Gonzaga Bulldogs style with these vibrant crew socks from Rock Em Socks. The breathable construction, form-fit band and stretchy fabric keep you comfortable. On