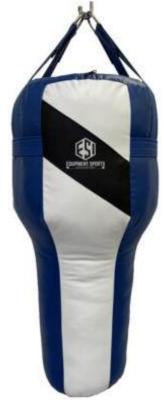

# **Punching Bags**

PRODUCT SELECTION GUIDE // MANUFACTURER & EXPORTER

**ES-MMA-2107** 

**ES-MMA-2109** 

**ES-MMA-2110** 

4FT Boxing MMA White/Gold Color Heavy Punching Bags -85LB 15" Diameter High-Grade Chrome D-Ring Hardware (Maximizes Life) Triple Stitched Straps and Seams
High grade skins for Easy Cleaning and Durability Filled and ready for use Weatherproof