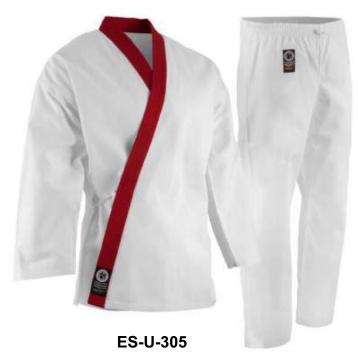

### **Karate Uniform**

PRODUCT SELECTION GUIDE // MANUFACTURER & EXPORTER

ES-U-302

Our newest and lightest weight uniform. Ideal for students. 55% cotton/45% polyester blend. Reinforced stitching at seams provides strength for even the most strenuous workout. Set includes jacket, pants and white belt. Pants feature an elastic drawstring waist. Machine washable.

### **Karate Uniform**

PRODUCT SELECTION GUIDE // MANUFACTURER & EXPORTER

ES-U-307 **ES-U-306** 

> Our newest and lightest weight uniform. Ideal for students. 55% cotton/45% polyester blend. Reinforced stitching at seams provides strength for even the most strenuous workout. Set includes jacket, pants and white belt. Pants feature an elastic drawstring waist. Machine washable.