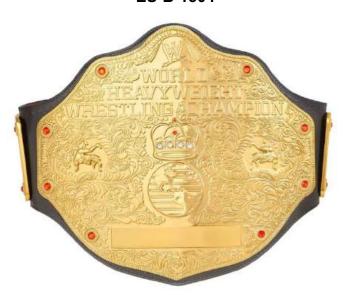

# **Championship Belt**

PRODUCT SELECTION GUIDE // MANUFACTURER & EXPORTER

ES-B-1502

ES-B-1503

ES-B-1504

ES-B-1506

A heavyweight should never settle for one of those weak title belts you 've seen floating around the web. Our belts crush the competition. We provide the most unique and easy to design options available to customize your belt for any champion. Belt Dimensions Height: 10" Length: 52" Main Plate Dimension: Height: 9" Width: 13" Belt Fit: Closest buttons to farthest buttons 37" 49" All straps are made of Synthetic Leather