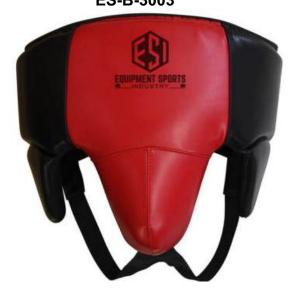

### **Abdominal Guard**

PRODUCT SELECTION GUIDE // MANUFACTURER & EXPORTER

ES-B-3003

ES-B-3005

ES-B-3002

ES-B-3004

ES-B-3006

High impact resistant poly protector. Border bound with foam casing stuffed with fluffed cotton. Slip-infits into jock straps and briefs. Shaped to give optimum groin protection