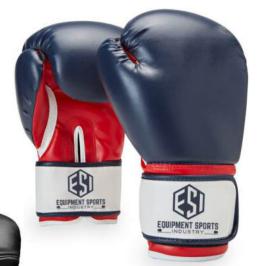

### **Boxing Gloves**

#### PRODUCT SELECTION GUIDE // MANUFACTURER & EXPORTER

ES-B-1304

ES-B-1305

ES-B-1306

ES-B-1307

ES-B-1308

ES-B-1309

Premium select leather outer layer Competition grade Quad Core with Gel Fusion for maximum performance and protection Special square shoulder design with tapered knuckle configuration for unmatched performance and strike power Sportline 3D heat and moisture management liner system Lace-up design to conform with competition requirements (8oz and 10oz fight weights)