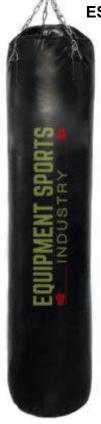

# **Punching Bags**

PRODUCT SELECTION GUIDE // MANUFACTURER & EXPORTER

**ES-MMA-2107** 

**ES-MMA-2109** 

**ES-MMA-2110** 

4FT Boxing MMA White/Gold Color Heavy Punching Bags -85LB 15" Diameter High-Grade Chrome D-Ring Hardware (Maximizes Life) Triple Stitched Straps and Seams
High grade skins for Easy Cleaning and Durability Filled and ready for use Weatherproof