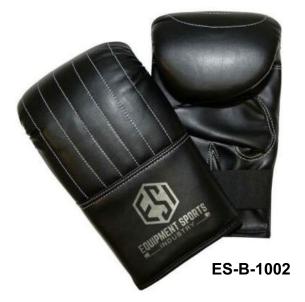

# **Bag Gloves**

PRODUCT SELECTION GUIDE // MANUFACTURER & EXPORTER

Made of Artificial Leather Elastic cuff for easy on and of Size: S,M,L,XL Custom Logo & Design Possible.