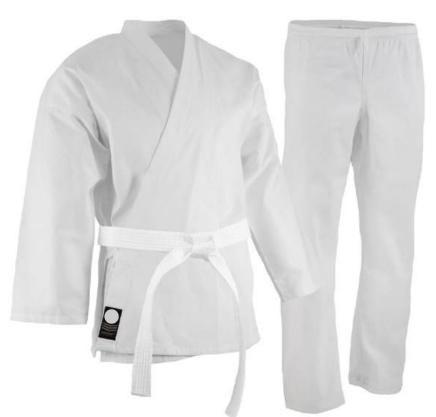

### **Karate Uniform**

PRODUCT SELECTION GUIDE // MANUFACTURER & EXPORTER

ES-U-302

Our newest and lightest weight uniform. Ideal for students. 55% cotton/45% polyester blend. Reinforced stitching at seams provides strength for even the most strenuous workout. Set includes jacket, pants and white belt. Pants feature an elastic drawstring waist. Machine washable.

### **Karate Uniform**

PRODUCT SELECTION GUIDE // MANUFACTURER & EXPORTER

ES-U-307 **ES-U-306** 

> Our newest and lightest weight uniform. Ideal for students. 55% cotton/45% polyester blend. Reinforced stitching at seams provides strength for even the most strenuous workout. Set includes jacket, pants and white belt. Pants feature an elastic drawstring waist. Machine washable.