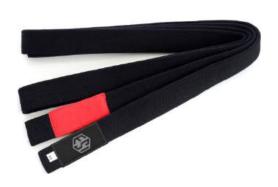

### Brazilian Jiu Jitsu Bjj Belt

PRODUCT SELECTION GUIDE // MANUFACTURER & EXPORTER

Premium Brazilian Jiu Jitsu Bjj White Belt made up of Pearl Weave Width 2" Stitched with Perfection Durable & Long lasting Black patch for rank stripes Available colors: White, Blue, Black, Brown & Purple

ES-U-002

BJJ belts are unrivaled in craftsmanship and quality. Made up of Pearl Weave, they are comfortable yet durable, making them perfect for both casual and competitive wear. Their sleek design ensures a great fit, while the vibrant colors add a touch of personality to your training outfit. Custom name/text can be embroidered on the belts Premium Brazilian Jiu Jitsu Bjj White Belt made up of Pearl Weave Width 2" Stitched with Perfection Durable & Long lasting Black patch for rank stripes Available colors

### Sports Brazilian Jiu Jitsu Bjj Belt

PRODUCT SELECTION GUIDE // MANUFACTURER & EXPORTER

Stitched with Perfection Durable & Long lasting Black patch for rank stripes
Available colors: White, Blue, Black, Brown & Purple
Long lasting Brazilian Jiu Jitsu BJJ Belt