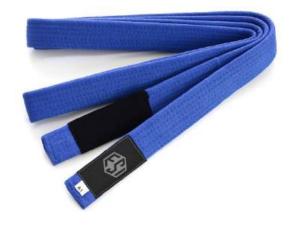

### Brazilian Jiu Jitsu Bjj Belt

PRODUCT SELECTION GUIDE // MANUFACTURER & EXPORTER

Premium Brazilian Jiu Jitsu Bjj White Belt made up of Pearl Weave Width 2" Stitched with Perfection Durable & Long lasting Black patch for rank stripes Available colors: White, Blue, Black, Brown & Purple

ES-U-002

BJJ belts are unrivaled in craftsmanship and quality. Made up of Pearl Weave, they are comfortable yet durable, making them perfect for both casual and competitive wear. Their sleek design ensures a great fit, while the vibrant colors add a touch of personality to your training outfit. Custom name/text can be embroidered on the belts Premium Brazilian Jiu Jitsu Bjj White Belt made up of Pearl Weave Width 2" Stitched with Perfection Durable & Long lasting Black patch for rank stripes Available colors

### Sports Brazilian Jiu Jitsu Bjj Belt

PRODUCT SELECTION GUIDE // MANUFACTURER & EXPORTER

Stitched with Perfection Durable & Long lasting Black patch for rank stripes
Available colors: White, Blue, Black, Brown & Purple
Long lasting Brazilian Jiu Jitsu BJJ Belt