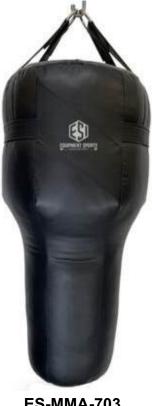

### **MMA Gloves**

PRODUCT SELECTION GUIDE // MANUFACTURER & EXPORTER

Constructed from 100% genuine leather Gloves are designed to naturally contour to the knuckles in a compact, curved shape to reduce hand fatigue The open-palm design allows maximum dexterity for grappling and fully-adjustable wrist wraps provide extra support