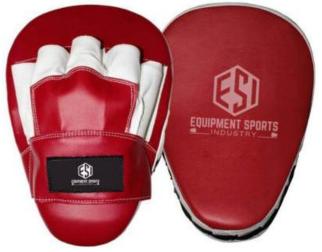

### **Focus Pads**

PRODUCT SELECTION GUIDE // MANUFACTURER & EXPORTER

**ES-MMA-1003** 

**ES-MMA-1004** 

**ES-MMA-1006** 

**ES-MMA-1007** 

**ES-MMA-1008** 

Material: Available in both (Genuine Leather / PU Leather) Colors: Various Colors and Combinations Available Sizes: All Sizes Available (Provide your Custom Size)

Custom Printing Availability (Comes with your logo or any other Custom printing)