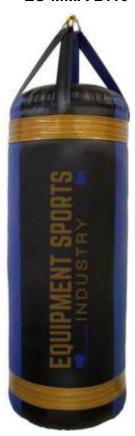

# **Punching Bags**

PRODUCT SELECTION GUIDE // MANUFACTURER & EXPORTER

**ES-MMA-2107** 

**ES-MMA-2109** 

**ES-MMA-2110** 

4FT Boxing MMA White/Gold Color Heavy Punching Bags -85LB 15" Diameter High-Grade Chrome D-Ring Hardware (Maximizes Life) Triple Stitched Straps and Seams
High grade skins for Easy Cleaning and Durability Filled and ready for use Weatherproof