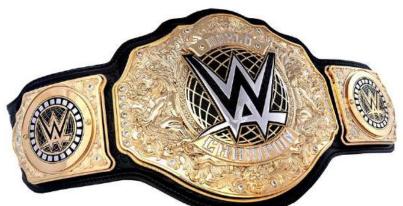

# **Championship Belt**

PRODUCT SELECTION GUIDE // MANUFACTURER & EXPORTER

ES-B-1502

ES-B-1503

ES-B-1504

ES-B-1506

A heavyweight should never settle for one of those weak title belts you 've seen floating around the web. Our belts crush the competition. We provide the most unique and easy to design options available to customize your belt for any champion. Belt Dimensions Height: 10" Length: 52" Main Plate Dimension: Height: 9" Width: 13" Belt Fit: Closest buttons to farthest buttons 37" 49" All straps are made of Synthetic Leather