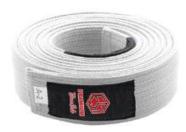

### Brazilian Jiu Jitsu Bjj Belt

PRODUCT SELECTION GUIDE // MANUFACTURER & EXPORTER

Premium Brazilian Jiu Jitsu Bjj White Belt made up of Pearl Weave Width 2" Stitched with Perfection Durable & Long lasting Black patch for rank stripes Available colors: White, Blue, Black, Brown & Purple

ES-U-002

BJJ belts are unrivaled in craftsmanship and quality. Made up of Pearl Weave, they are comfortable yet durable, making them perfect for both casual and competitive wear. Their sleek design ensures a great fit, while the vibrant colors add a touch of personality to your training outfit. Custom name/text can be embroidered on the belts Premium Brazilian Jiu Jitsu Bjj White Belt made up of Pearl Weave Width 2" Stitched with Perfection Durable & Long lasting Black patch for rank stripes Available colors