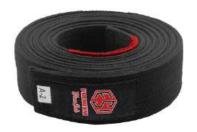

### Brazilian Jiu Jitsu Bjj Belt

PRODUCT SELECTION GUIDE // MANUFACTURER & EXPORTER

Premium Brazilian Jiu Jitsu Bjj White Belt made up of Pearl Weave Width 2" Stitched with Perfection Durable & Long lasting Black patch for rank stripes Available colors: White, Blue, Black, Brown & Purple

ES-U-002

BJJ belts are unrivaled in craftsmanship and quality. Made up of Pearl Weave, they are comfortable yet durable, making them perfect for both casual and competitive wear. Their sleek design ensures a great fit, while the vibrant colors add a touch of personality to your training outfit. Custom name/text can be embroidered on the belts Premium Brazilian Jiu Jitsu Bjj White Belt made up of Pearl Weave Width 2" Stitched with Perfection Durable & Long lasting Black patch for rank stripes Available colors