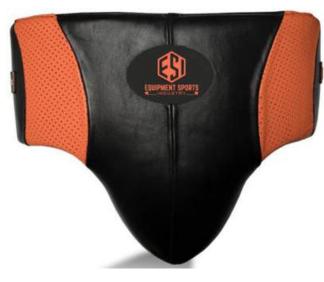

### **Groin Guard**

#### PRODUCT SELECTION GUIDE // MANUFACTURER & EXPORTER

The distinct style of luxury protective wear, hand-crafted to create the ultimate in elegance and refinement. This groin protector bears the name Wraith, due to its feather-light supreme leather construction – so excellent you'll forget you're wearing it.

The superb design is reflected in every detail of this protector, from the flawless contoured shape that allows for a complete range of movement without sacrifice to the refined leather and intricate detail that adorn every Fly product. Created from a timeless combination of fine materials and meticulous British craftsmanship.