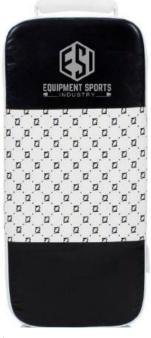

# **Kicking Shields**

**ES-MMA-1407** 

**ES-MMA-1503** 

**LS-MMA-1408** 

ES-MMA-1502

Boon Sport Thai Kick Pads / Curved / Brown Black Super thick top grain cowhide leather, treated to increase water resistance and durability. Strong foam provides excellent support while being lightweight. Extra strong belt and buckles.