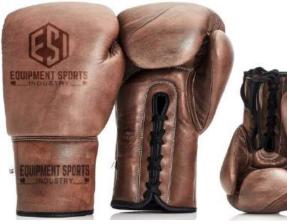

# **Boxing Gloves**

PRODUCT SELECTION GUIDE // MANUFACTURER & EXPORTER

ES-B-2812

ES-B-2813

ES-B-2814

ES-B-2815

ES-B-2816

ES-B-2817

Premium select leather outer layer Competition grade Quad Core with Gel Fusion for maximum performance and protection Special square shoulder design with tapered knuckle configuration for unmatched performance and strike power Sportline 3D heat and moisture management liner system Lace-up design to conform with competition requirements (8oz and 10oz fight weights)