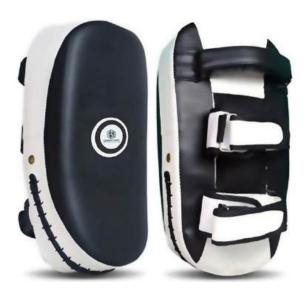

# **Kicking Shields**

**ES-MMA-1407** 

**ES-MMA-1503** 

**LS-MMA-1408** 

ES-MMA-1502

Boon Sport Thai Kick Pads / Curved / Brown Black Super thick top grain cowhide leather, treated to increase water resistance and durability. Strong foam provides excellent support while being lightweight. Extra strong belt and buckles.