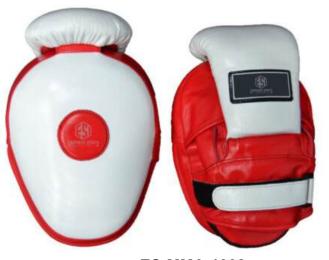

### **Focus Pads**

PRODUCT SELECTION GUIDE // MANUFACTURER & EXPORTER

**ES-MMA-1003** 

**ES-MMA-1004** 

**ES-MMA-1006** 

**ES-MMA-1007** 

**ES-MMA-1008** 

Material: Available in both (Genuine Leather / PU Leather) Colors: Various Colors and Combinations Available Sizes: All Sizes Available (Provide your Custom Size)

Custom Printing Availability (Comes with your logo or any other Custom printing)