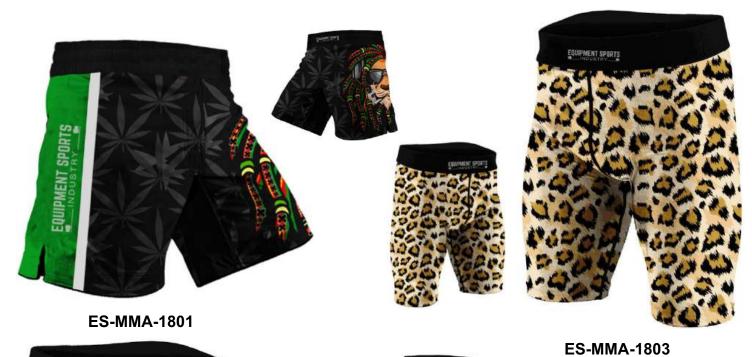

#### **MMA Short**

PRODUCT SELECTION GUIDE // MANUFACTURER & EXPORTER

ES-MMA-1804

**ES-MMA-1805** 

MMA Shorts allow you to look wild and brave in stylish compression shorts built with your comfort and training in mind. It is designed for high-performance training, whether extreme workouts, cardio sessions, or training on the mat, and It gives you a full range of motion with maximum comfort.