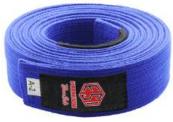

### Brazilian Jiu Jitsu Bjj Belt

PRODUCT SELECTION GUIDE // MANUFACTURER & EXPORTER

Premium Brazilian Jiu Jitsu Bjj White Belt made up of Pearl Weave Width 2" Stitched with Perfection Durable & Long lasting Black patch for rank stripes Available colors: White, Blue, Black, Brown & Purple

ES-U-002

BJJ belts are unrivaled in craftsmanship and quality. Made up of Pearl Weave, they are comfortable yet durable, making them perfect for both casual and competitive wear. Their sleek design ensures a great fit, while the vibrant colors add a touch of personality to your training outfit. Custom name/text can be embroidered on the belts Premium Brazilian Jiu Jitsu Bjj White Belt made up of Pearl Weave Width 2" Stitched with Perfection Durable & Long lasting Black patch for rank stripes Available colors