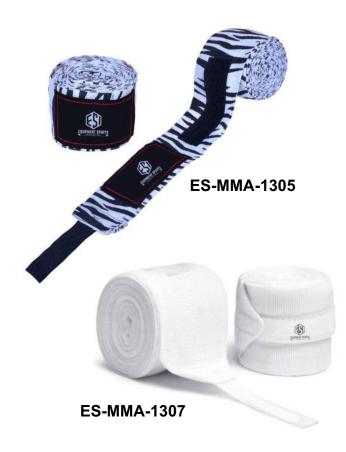

# **Hand Wraps**

PRODUCT SELECTION GUIDE // MANUFACTURER & EXPORTER

**ES-MMA-1303** 

**ES-MMA-1302** 

**ES-MMA-1306** 

That is why these boxing handwraps have a thumb loop and exposed hook & loop closure. It makes it easy to wrap your hands quickly and get busy training. They are 2" wide and 180" long. Elastic Cotton Thumb Loop Machine Washable with Handwrap Wash Bag(Not Included)