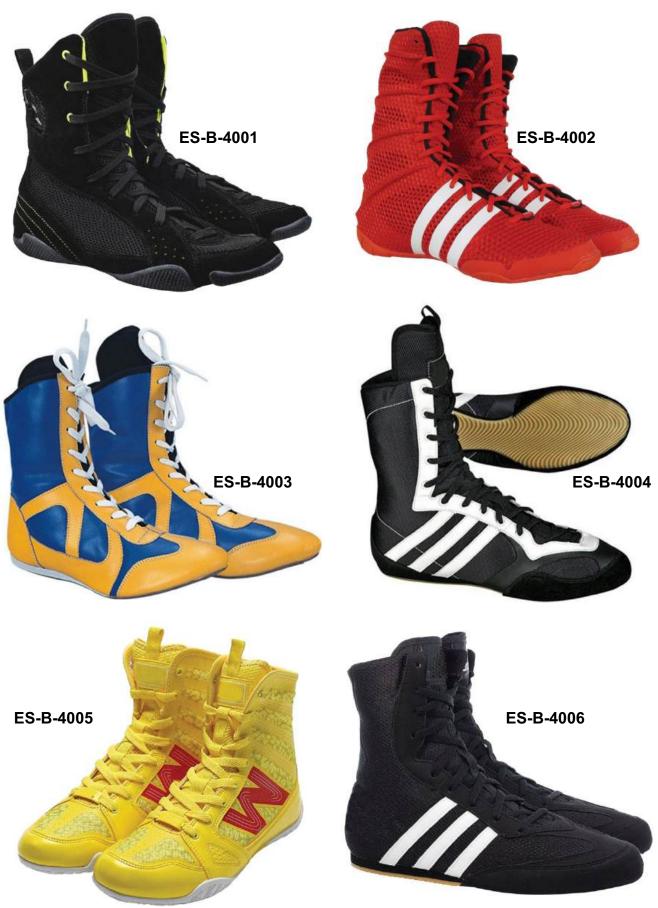

## **Boxing Shoes**

PRODUCT SELECTION GUIDE // MANUFACTURER & EXPORTER

Form fit provides greater control through responsive feedback as you trai Flexible rubber soles with treads for a stable, anchored grip Lightweight for explosive mobility and precise footworkMid height build with long laces for a secure, supportive fitErgonomic drop in midsole provides cushioned comfortMesh panels maximize airflow and ventilation