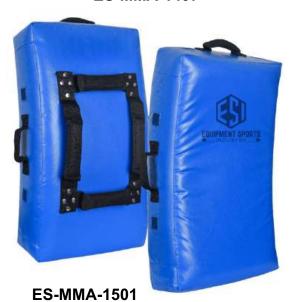

# **Kicking Shields**

**ES-MMA-1407** 

**ES-MMA-1503** 

**LS-MMA-1408** 

ES-MMA-1502

Boon Sport Thai Kick Pads / Curved / Brown Black Super thick top grain cowhide leather, treated to increase water resistance and durability. Strong foam provides excellent support while being lightweight. Extra strong belt and buckles.