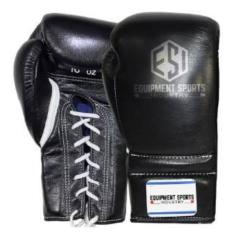

# **Boxing Gloves**

PRODUCT SELECTION GUIDE // MANUFACTURER & EXPORTER

ES-B-2812

ES-B-2813

ES-B-2814

ES-B-2815

ES-B-2816

ES-B-2817

Premium select leather outer layer Competition grade Quad Core with Gel Fusion for maximum performance and protection Special square shoulder design with tapered knuckle configuration for unmatched performance and strike power Sportline 3D heat and moisture management liner system Lace-up design to conform with competition requirements (8oz and 10oz fight weights)