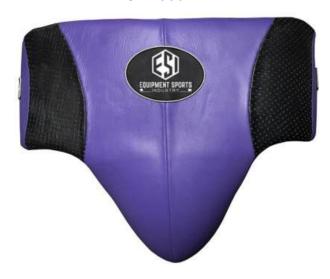

### **Groin Guard**

#### PRODUCT SELECTION GUIDE // MANUFACTURER & EXPORTER

The distinct style of luxury protective wear, hand-crafted to create the ultimate in elegance and refinement. This groin protector bears the name Wraith, due to its feather-light supreme leather construction – so excellent you'll forget you're wearing it.

The superb design is reflected in every detail of this protector, from the flawless contoured shape that allows for a complete range of movement without sacrifice to the refined leather and intricate detail that adorn every Fly product. Created from a timeless combination of fine materials and meticulous British craftsmanship.