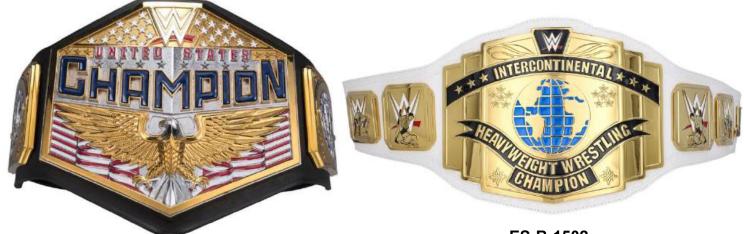

# **Championship Belt**

PRODUCT SELECTION GUIDE // MANUFACTURER & EXPORTER

ES-B-1502

ES-B-1503

ES-B-1504

ES-B-1506

A heavyweight should never settle for one of those weak title belts you 've seen floating around the web. Our belts crush the competition. We provide the most unique and easy to design options available to customize your belt for any champion. Belt Dimensions Height: 10" Length: 52" Main Plate Dimension: Height: 9" Width: 13" Belt Fit: Closest buttons to farthest buttons 37" 49" All straps are made of Synthetic Leather