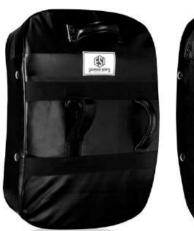

# **Kicking Shields**

**ES-MMA-1407** 

**ES-MMA-1503** 

**LS-MMA-1408** 

ES-MMA-1502

Boon Sport Thai Kick Pads / Curved / Brown Black Super thick top grain cowhide leather, treated to increase water resistance and durability. Strong foam provides excellent support while being lightweight. Extra strong belt and buckles.