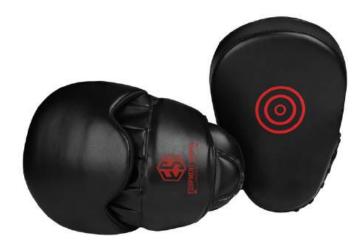

### **Focus Pads**

PRODUCT SELECTION GUIDE // MANUFACTURER & EXPORTER

**ES-MMA-1003** 

**ES-MMA-1004** 

**ES-MMA-1006** 

**ES-MMA-1007** 

**ES-MMA-1008** 

Material: Available in both (Genuine Leather / PU Leather) Colors: Various Colors and Combinations Available Sizes: All Sizes Available (Provide your Custom Size)

Custom Printing Availability (Comes with your logo or any other Custom printing)