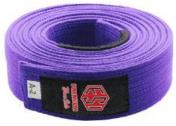

### Brazilian Jiu Jitsu Bjj Belt

PRODUCT SELECTION GUIDE // MANUFACTURER & EXPORTER

Premium Brazilian Jiu Jitsu Bjj White Belt made up of Pearl Weave Width 2" Stitched with Perfection Durable & Long lasting Black patch for rank stripes Available colors: White, Blue, Black, Brown & Purple

ES-U-002

BJJ belts are unrivaled in craftsmanship and quality. Made up of Pearl Weave, they are comfortable yet durable, making them perfect for both casual and competitive wear. Their sleek design ensures a great fit, while the vibrant colors add a touch of personality to your training outfit. Custom name/text can be embroidered on the belts Premium Brazilian Jiu Jitsu Bjj White Belt made up of Pearl Weave Width 2" Stitched with Perfection Durable & Long lasting Black patch for rank stripes Available colors