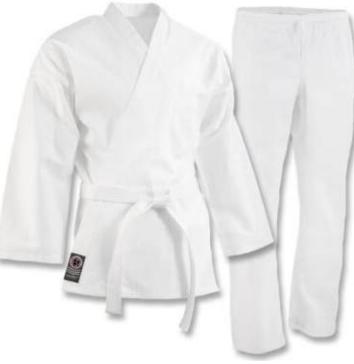

### **Karate Uniform**

PRODUCT SELECTION GUIDE // MANUFACTURER & EXPORTER

ES-U-302

Our newest and lightest weight uniform. Ideal for students. 55% cotton/45% polyester blend. Reinforced stitching at seams provides strength for even the most strenuous workout. Set includes jacket, pants and white belt. Pants feature an elastic drawstring waist. Machine washable.

### **Karate Uniform**

PRODUCT SELECTION GUIDE // MANUFACTURER & EXPORTER

ES-U-307 **ES-U-306** 

> Our newest and lightest weight uniform. Ideal for students. 55% cotton/45% polyester blend. Reinforced stitching at seams provides strength for even the most strenuous workout. Set includes jacket, pants and white belt. Pants feature an elastic drawstring waist. Machine washable.