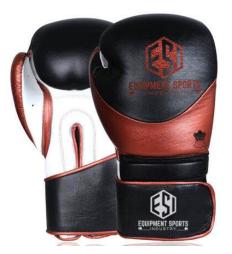

## **Sparring Gloves**

PRODUCT SELECTION GUIDE // MANUFACTURER & EXPORTER

EQUIPMENT SPORTS

ES-B-2103

ES-B-2106

ES-B-2107

100% premium full-grain leather Our top of the line T3 made with 100% premium full-grain leather makes Kanpeki our most luxurious Boxing Gloves. Available in 12oz and 16oz ideal for bag, pads and sparring. Check out all T3 Kanpeki features here. Handcrafted using full-grain leather makes T3 Kanpeki the most premium boxing experience for athletes of all levels. Your knuckles and hands are protected by a patented foam composition, while your wrists are kept secure by award-winning splint support. The rich leather smell alone will make this your go-to glove for intense training sessions. Premium full-grain leather Industryleading wrist support Custom fit by Dual-X™ High impact absorption layered foam Protection from odor causing bacteria