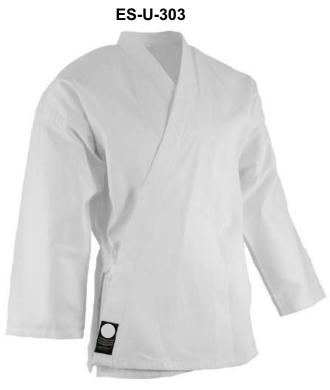

### **Karate Uniform**

PRODUCT SELECTION GUIDE // MANUFACTURER & EXPORTER

ES-U-302

Our newest and lightest weight uniform. Ideal for students. 55% cotton/45% polyester blend. Reinforced stitching at seams provides strength for even the most strenuous workout. Set includes jacket, pants and white belt. Pants feature an elastic drawstring waist. Machine washable.