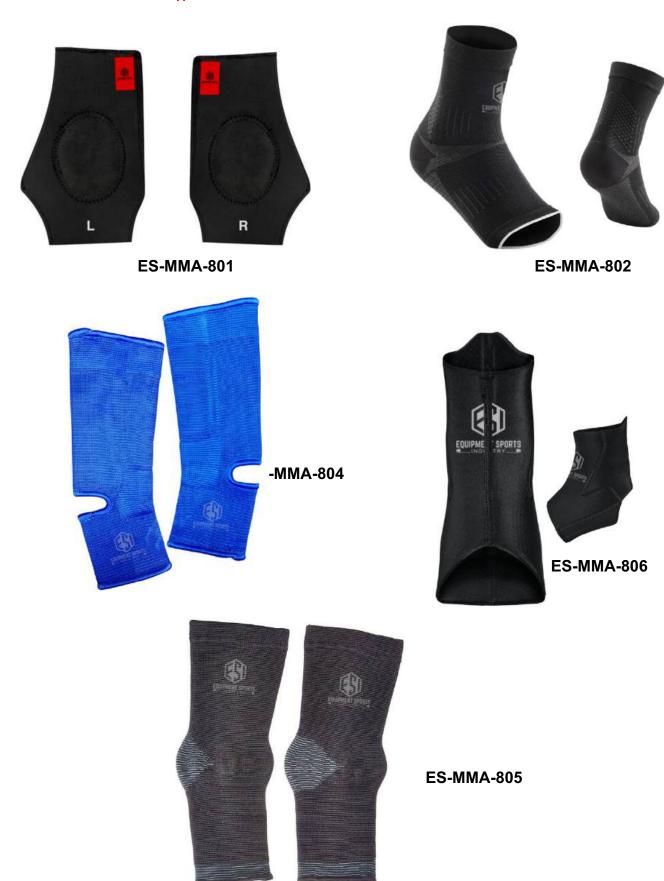

### **Anklet Sleeves**

PRODUCT SELECTION GUIDE // MANUFACTURER & EXPORTER

Gym Needs ankle socks have true compression and stabilization technology that provides superior support and pain relief from: Plantar fasciitis Ankle/foot swelling, injuries, pain Ankle/foot recovery, circulation, maternity/pregnancy