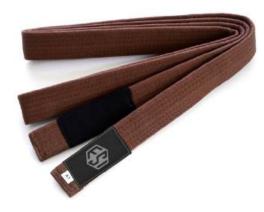

### Brazilian Jiu Jitsu Bjj Belt

PRODUCT SELECTION GUIDE // MANUFACTURER & EXPORTER

Premium Brazilian Jiu Jitsu Bjj White Belt made up of Pearl Weave Width 2" Stitched with Perfection Durable & Long lasting Black patch for rank stripes Available colors: White, Blue, Black, Brown & Purple

ES-U-002

BJJ belts are unrivaled in craftsmanship and quality. Made up of Pearl Weave, they are comfortable yet durable, making them perfect for both casual and competitive wear. Their sleek design ensures a great fit, while the vibrant colors add a touch of personality to your training outfit. Custom name/text can be embroidered on the belts Premium Brazilian Jiu Jitsu Bjj White Belt made up of Pearl Weave Width 2" Stitched with Perfection Durable & Long lasting Black patch for rank stripes Available colors

### Sports Brazilian Jiu Jitsu Bjj Belt

PRODUCT SELECTION GUIDE // MANUFACTURER & EXPORTER

Stitched with Perfection Durable & Long lasting Black patch for rank stripes
Available colors: White, Blue, Black, Brown & Purple
Long lasting Brazilian Jiu Jitsu BJJ Belt