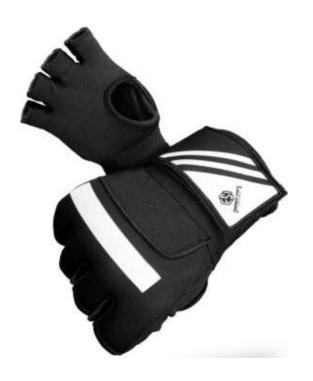

### **Inner Hand Gloves**

Not only do these elasticated gloves provide unparalleled comfort and grip strength, but they offer complete protection from cuts and bruises too.Manufactured from woven carbon fiber fabric for ultimate strength.Ayz-F™ elastic for enhanced comfort and securityComes in a half-finger design that does not disturb the gripSleek and stylish design that gives maximum wrist coverageExtended thumb design for an improved performance