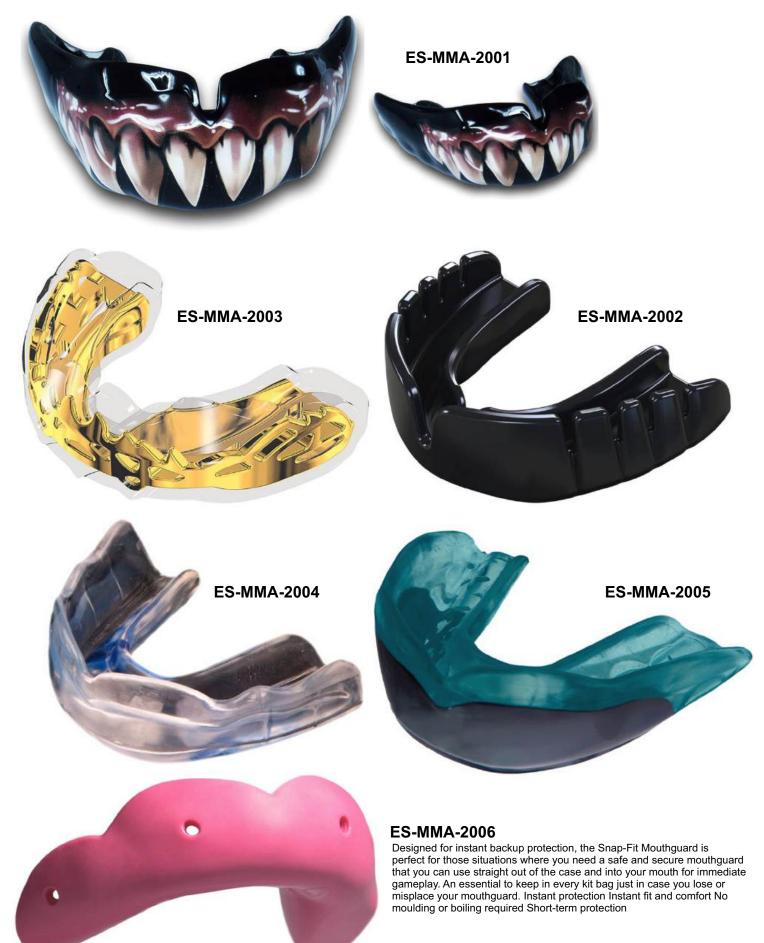

n with maximum comfort.

#### **MMA Socks**



PRODUCT SELECTION GUIDE // MANUFACTURER & EXPORTER





**ES-MMA-1902** 





ES-MMA-1901



**ES-MMA-1905** 

**ES-MMA-1904** 

**ES-MMA-1906** 

Get ready to shamrock and roll this St. Patty's Day in true Gonzaga Bulldogs style with these vibrant crew socks from Rock Em Socks. The breathable construction, form-fit band and stretchy fabric keep you comfortable. On top of that, the striking Gonzaga Bulldogs graphics and spirited shamrock pattern add some luck to your holiday apparel. Imported Breathable construction Crew lengthForm-fit band Formed heel Padded sole and toebox Woven graphics Material: 42% Polyester/38% Cotton/13% Nylon/6% Natural Latex Rubber/1% Spandex

### **Mouth Guard**



PRODUCT SELECTION GUIDE // MANUFACTURER & EXPORTER



#### **Shin Guard**



PRODUCT SELECTION GUIDE // MANUFACTURER & EXPORTER



**ES-MMA-2301** 



ES-MMA-2302



**ES-MMA-2305** 

shin guards are the newest addition to range. Designed for ultimate durability to withstand any kind of kick or knee. With triple velcro closure these shin guards hug your legs to make them one with your body, so comfortable and light you'll forget you're wearing them. The shin guards guards are covered with a durable leather which covers unique light yet durable foam design.

### **Brazilian Jiu Jitsu**



PRODUCT SELECTION GUIDE // MANUFACTURER & EXPORTER



**ES-U-102** 

**ES-U-103** 

## **Brazilian Jiu Jitsu**



PRODUCT SELECTION GUIDE // MANUFACTURER & EXPORTER













# Brazilian Jiu Jitsu



PRODUCT SELECTION GUIDE // MANUFACTURER & EXPORTER