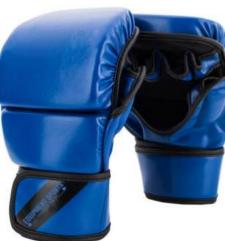

### **MMA Gloves**

PRODUCT SELECTION GUIDE // MANUFACTURER & EXPORTER

Constructed from 100% genuine leather Gloves are designed to naturally contour to the knuckles in a compact, curved shape to reduce hand fatigue The open-palm design allows maximum dexterity for grappling and fully-adjustable wrist wraps provide extra support