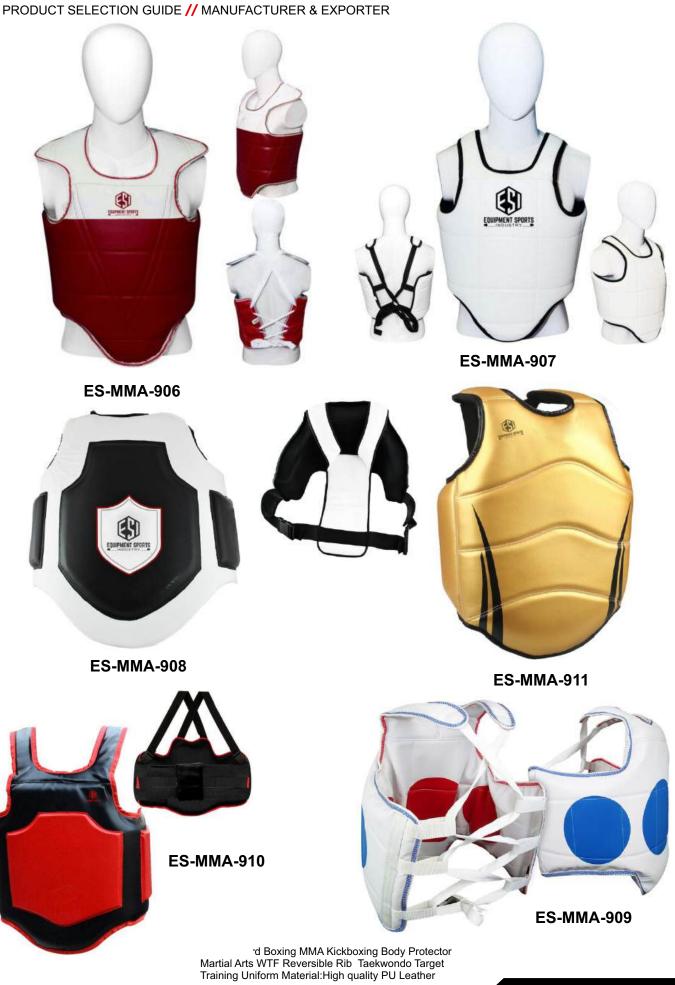

turb the gripSleek and stylish design that gives maximum wrist coverageExtended thumb design for an improved performance

## **Jumping Rope**



PRODUCT SELECTION GUIDE // MANUFACTURER & EXPORTER







ES-B-2503







Ball bearing swivel to ensure a tangle free skipping PVC protected coated steel cable for superior longevity Dimensions; 3 Metre Cable, 2.6mm Cable with 15cm handles Fully Adjustable, just loosen the screws and set desired length

ES-B-2506

### **Anklet Sleeves**



PRODUCT SELECTION GUIDE // MANUFACTURER & EXPORTER



Gym Needs ankle socks have true compression and stabilization technology that provides superior support and pain relief from: Plantar fasciitis Ankle/foot swelling, injuries, pain Ankle/foot recovery, circulation, maternity/pregnancy

### **Chest Guard**





# **Hand Wraps**

PRODUCT SELECTION GUIDE // MANUFACTURER & EXPORTER





**ES-MMA-1303** 



**ES-MMA-1302** 





**ES-MMA-1306** 



That is why these boxing handwraps have a thumb loop and exposed hook & loop closure. It makes it easy to wrap your hands quickly and get busy training. They are 2" wide and 180" long. Elastic Cotton Thumb Loop Machine Washable with Handwrap Wash Bag(Not Included)

### **Mauy Thai Shorts**



PRODUCT SELECTION GUIDE // MANUFACTURER & EXPORTER



#### **MMA Short**



PRODUCT SELECTION GUIDE // MANUFACTURER & EXPORTER





ES-MMA-1804



**ES-MMA-1805** 



MMA Shorts allow you to look wild and brave in stylish compression shorts built with your comfort and training in mind. It is designed for high-performance training, whether extreme workouts, cardio se