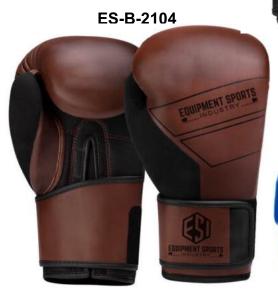

## **Sparring Gloves**

PRODUCT SELECTION GUIDE // MANUFACTURER & EXPORTER

EQUIPMENT SPORTS

ES-B-2103

ES-B-2106

ES-B-2107

100% premium full-grain leather Our top of the line T3 made with 100% premium full-grain leather makes Kanpeki our most luxurious Boxing Gloves. Available in 12oz and 16oz ideal for bag, pads and sparring. Check out all T3 Kanpeki features here. Handcrafted using full-grain leather makes T3 Kanpeki the most premium boxing experience for athletes of all levels. Your knuckles and hands are protected by a patented foam composition, while your wrists are kept secure by award-winning splint support. The rich leather smell alone will make this your go-to glove for intense training sessions. Premium full-grain leather Industryleading wrist support Custom fit by Dual-X™ High impact absorption layered foam Protection from odor causing bacteria