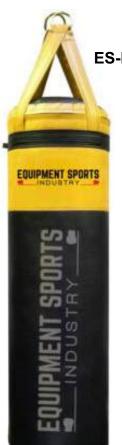

# **Punching Bags**

PRODUCT SELECTION GUIDE // MANUFACTURER & EXPORTER

**ES-MMA-2107** 

**ES-MMA-2109** 

**ES-MMA-2110** 

4FT Boxing MMA White/Gold Color Heavy Punching Bags -85LB 15" Diameter High-Grade Chrome D-Ring Hardware (Maximizes Life) Triple Stitched Straps and Seams
High grade skins for Easy Cleaning and Durability Filled and ready for use Weatherproof