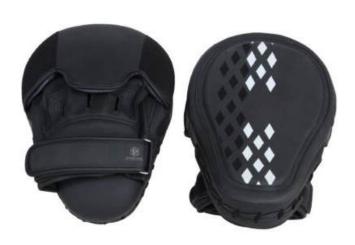

### **Focus Pads**

PRODUCT SELECTION GUIDE // MANUFACTURER & EXPORTER

**ES-MMA-1003** 

**ES-MMA-1004** 

**ES-MMA-1006** 

**ES-MMA-1007** 

**ES-MMA-1008** 

Material: Available in both (Genuine Leather / PU Leather) Colors: Various Colors and Combinations Available Sizes: All Sizes Available (Provide your Custom Size)

Custom Printing Availability (Comes with your logo or any other Custom printing)