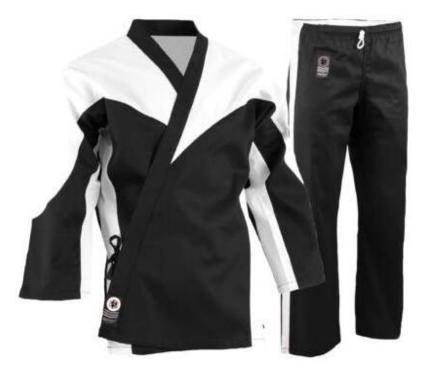

### **Karate Uniform**

PRODUCT SELECTION GUIDE // MANUFACTURER & EXPORTER

ES-U-307 **ES-U-306** 

> Our newest and lightest weight uniform. Ideal for students. 55% cotton/45% polyester blend. Reinforced stitching at seams provides strength for even the most strenuous workout. Set includes jacket, pants and white belt. Pants feature an elastic drawstring waist. Machine washable.