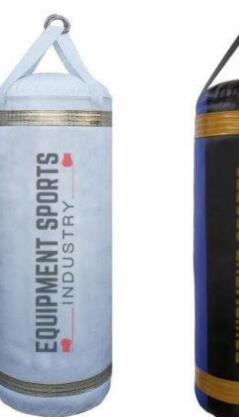

# **Punching Bags**

PRODUCT SELECTION GUIDE // MANUFACTURER & EXPORTER

**ES-MMA-2107** 

**ES-MMA-2109** 

**ES-MMA-2110** 

4FT Boxing MMA White/Gold Color Heavy Punching Bags -85LB 15" Diameter High-Grade Chrome D-Ring Hardware (Maximizes Life) Triple Stitched Straps and Seams
High grade skins for Easy Cleaning and Durability Filled and ready for use Weatherproof