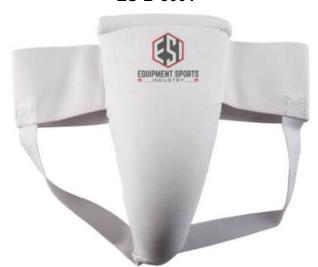

### **Abdominal Guard**

PRODUCT SELECTION GUIDE // MANUFACTURER & EXPORTER

ES-B-3003

ES-B-3005

ES-B-3002

ES-B-3004

ES-B-3006

High impact resistant poly protector. Border bound with foam casing stuffed with fluffed cotton. Slip-infits into jock straps and briefs. Shaped to give optimum groin protection