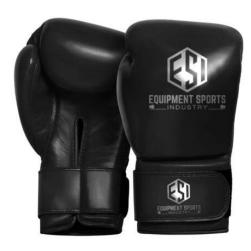

# **Boxing Gloves**

PRODUCT SELECTION GUIDE // MANUFACTURER & EXPORTER

ES-B-2812

ES-B-2813

ES-B-2814

ES-B-2815

ES-B-2816

ES-B-2817

Premium select leather outer layer Competition grade Quad Core with Gel Fusion for maximum performance and protection Special square shoulder design with tapered knuckle configuration for unmatched performance and strike power Sportline 3D heat and moisture management liner system Lace-up design to conform with competition requirements (8oz and 10oz fight weights)