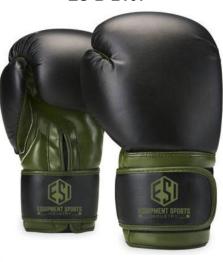

### **Boxing Gloves**

#### PRODUCT SELECTION GUIDE // MANUFACTURER & EXPORTER

ES-B-1304

ES-B-1305

ES-B-1306

ES-B-1307

ES-B-1308

ES-B-1309

Premium select leather outer layer Competition grade Quad Core with Gel Fusion for maximum performance and protection Special square shoulder design with tapered knuckle configuration for unmatched performance and strike power Sportline 3D heat and moisture management liner system Lace-up design to conform with competition requirements (8oz and 10oz fight weights)