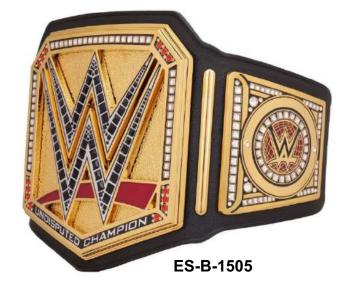

# **Championship Belt**

PRODUCT SELECTION GUIDE // MANUFACTURER & EXPORTER

ES-B-1502

ES-B-1503

ES-B-1504

ES-B-1506

A heavyweight should never settle for one of those weak title belts you 've seen floating around the web. Our belts crush the competition. We provide the most unique and easy to design options available to customize your belt for any champion. Belt Dimensions Height: 10" Length: 52" Main Plate Dimension: Height: 9" Width: 13" Belt Fit: Closest buttons to farthest buttons 37" 49" All straps are made of Synthetic Leather